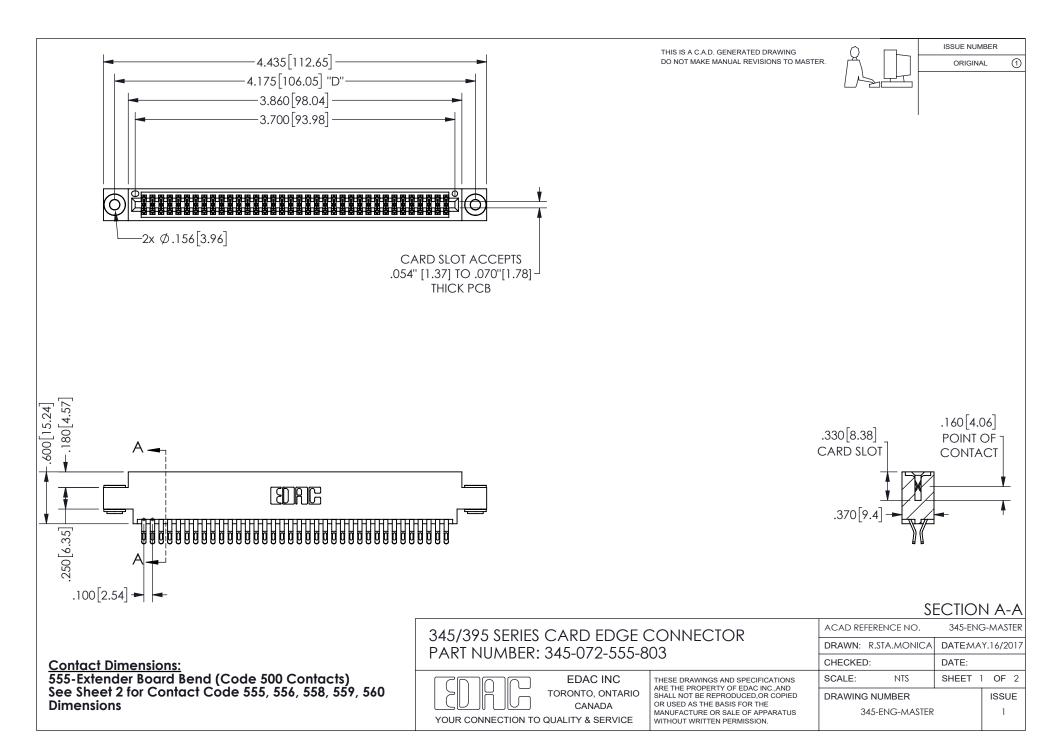

ISSUE NUMBER ORIGINAL

1

**Contact Code 558** 

Contact Code 559

Contact Code 560

INSULATOR MATERIAL: THERMOPLASTIC POLYESTER, UL 94V-0 DAP MATERIAL AVAILABLE UPON REQUEST

CONTACT MATERIAL; COPPER ALLOY

CONTACT PLATING: GOLD ON THE MATING AREA, TIN PLATING ON THE CONTACT TAILS, NICKEL UNDERPLATE