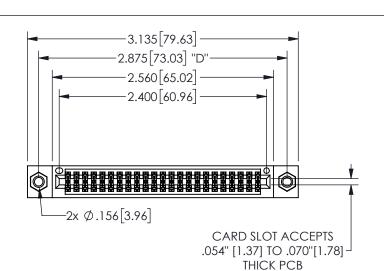

## -.180[4.57] .600[15.24] .250[6.35] .100[2.54]

<u>Contact Dimensions:</u>
521-P.C. Tail .025 Sq.(0.64 Sq.) - Tail LG=.150(3.81)
.100 (2.54) Contact Spacing x .200 (5.08) Row Spacing

345/395 SERIES CARD EDGE CONNECTOR PART NUMBER: 345-046-521-807