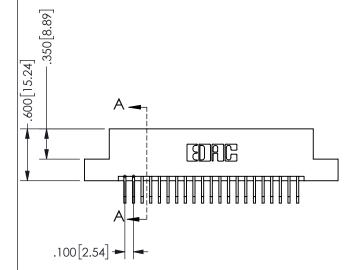

-2.935[74.55] 2.675[67.95] "D -2.360 59.94 2.200 55.88 -2x Ø.156[3.96] CARD SLOT ACCEPTS .054" [1.37] TO .070"[1.78]

THICK PCB

THIS IS A C.A.D. GENERATED DRAWING DO NOT MAKE MANUAL REVISIONS TO MASTER.

.330[8.38]

CARD SLOT

ISSUE NUMBER

1

ORIGINAL

.160 4.06

POINT OF

CONTACT

SECTION A A

.370 9.4 .200 [5.08]

<u>Contact Dimensions:</u>
558-90 Degree Bend (Code 541 Contacts)
See Sheet 2 for Contact Code 555, 556, 558, 559, 560 **Dimensions** 

345/395 SERIES CARD EDGE CONNECTOR PART NUMBER: 345-042-558-207