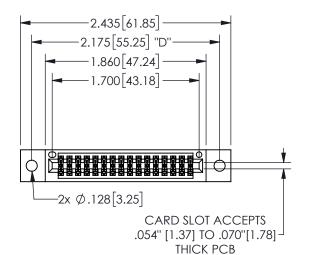

345/395 SERIES CARD EDGE CONNECTOR PART NUMBER: 345-032-560-802

**EDAC INC** TORONTO, ONTARIO CANADA

THESE DRAWINGS AND SPECIFICATIONS ARE THE PROPERTY OF EDAC INC.,AND SHALL NOT BE REPRODUCED, OR COPIED OR USED AS THE BASIS FOR THE MANUFACTURE OR SALE OF APPARATUS WITHOUT WRITTEN PERMISSION.

| ACAD REFERENCE NO.  | 345-ENG-MASTER   |
|---------------------|------------------|
| DRAWN: R.STA.MONICA | DATE:MAY.16/2017 |
| CHECKED:            | DATE:            |
| SCALE: NTS          | SHEET 1 OF 2     |
| DRAWING NUMBER      | ISSUE            |
| 345-ENG-MASTER      | 1                |
|                     |                  |