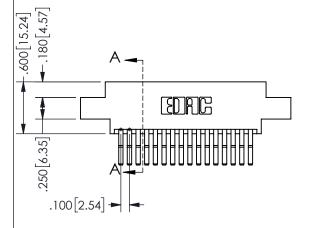

## <u>Contact Dimensions:</u> 560-Extender Board Bend (Code 523 Contacts) See Sheet 2 for Contact Code 555, 556, 558, 559, 560 **Dimensions**

.160 4.06 .330[8.38] POINT OF CARD SLOT CONTACT .370 9.4

**SECTION A-A** 