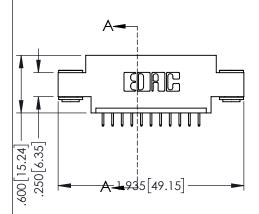

<u>Contact Dimensions:</u>
525-P.C. Tail .018 Sq.(0.46 Sq.) - Tail LG=.150(3.81)
.100 (2.54) Contact Spacing x .200 (5.08) Row Spacing

..330[8.38] CARD SLOT .160[4.06] POINT OF CONTACT

1

INSULATOR MATERIAL: THERMOPLASTIC PBT BLACK, UL 94V-0

CONTACT MATERIAL; COPPER TIN ALLOY CONTACT PLATING: GOLD ON THE MATING AREA, TIN PLATING ON THE CONTACT TAILS, NICKEL UNDERPLATE

| 345/395 SERIES CARD EDGE CONNECTOR |
|------------------------------------|
| PART NUMBER: 345-011-525-603       |