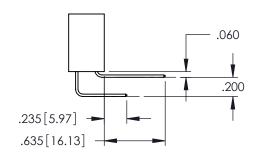

345-ENG-MASTER

**SECTION A-A** 

.107 [2.72] .082 [2.08] .157 [4] .232 [5.89] .125(3.18) to .210(5.33) .125(3.18) to .210(5.33) Outside Tails Outside Tails .045(1.14) to .060(1.52) .045(1.14) to .060(1.52) Between Tails Between Tails **Contact Code 555 Contact Code 556** 

**Contact Code 558** 

**Contact Code 559** 

Contact Code 560

INSULATOR MATERIAL: THERMOPLASTIC POLYESTER, UL 94V-0

DAP MATERIAL AVAILABLE UPON REQUEST

CONTACT MATERIAL; COPPER ALLOY CONTACT PLATING: GOLD ON THE MATING AREA, TIN PLATING ON THE CONTACT TAILS, NICKEL UNDERPLATE