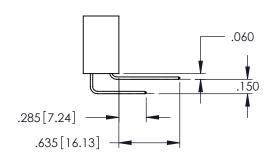

345-ENG-MASTER

**SECTION A-A** 

.107 [2.72] .082 [2.08] .157 [4] .232 [5.89] .125(3.18) to .210(5.33) .125(3.18) to .210(5.33) Outside Tails Outside Tails .045(1.14) to .060(1.52) .045(1.14) to .060(1.52) Between Tails Between Tails **Contact Code 555 Contact Code 556** 

**Contact Code 558** 

**Contact Code 559** 

Contact Code 560

INSULATOR MATERIAL: THERMOPLASTIC POLYESTER, UL 94V-0

DAP MATERIAL AVAILABLE UPON REQUEST

CONTACT MATERIAL; COPPER ALLOY CONTACT PLATING: GOLD ON THE MATING AREA, TIN PLATING ON THE CONTACT TAILS, NICKEL UNDERPLATE