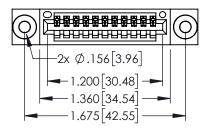

<u>Contact Dimensions:</u>
525-P.C. Tail .018 Sq.(0.46 Sq.) - Tail LG=.150(3.81)
.100 (2.54) Contact Spacing x .200 (5.08) Row Spacing

..330[8.38] CARD SLOT .160[4.06] POINT OF CONTACT

1

INSULATOR MATERIAL: THERMOPLASTIC PBT BLACK, UL 94V-0

CONTACT MATERIAL; COPPER TIN ALLOY CONTACT PLATING: GOLD ON THE MATING AREA, TIN PLATING ON THE CONTACT TAILS, NICKEL UNDERPLATE

| 345/395 SERIES CARD EDGE CONNECTOR |
|------------------------------------|
| PART NUMBER: 345-011-525-603       |