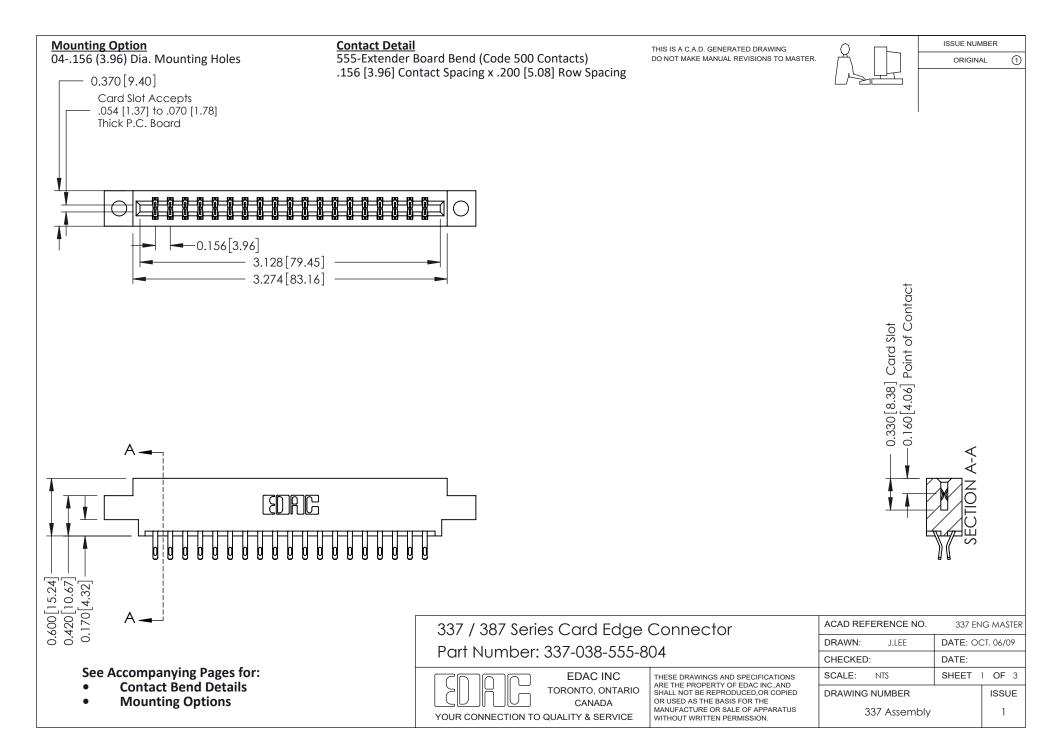

ISSUE NUMBER

ORIGINAL

1

| 337 / 387 Series Card Edge Connector<br>Contact Bend Detail           |                                                                                                                                                                                                  | ACAD REFERENCE NO. 337 E |                  | G MASTER      |
|-----------------------------------------------------------------------|--------------------------------------------------------------------------------------------------------------------------------------------------------------------------------------------------|--------------------------|------------------|---------------|
|                                                                       |                                                                                                                                                                                                  | DRAWN: J.LEE             | DATE: OCT. 06/09 |               |
|                                                                       |                                                                                                                                                                                                  | CHECKED:                 | CKED: DATE:      |               |
| EDAC INC TORONTO, ONTARIO CANADA YOUR CONNECTION TO QUALITY & SERVICE | THESE DRAWINGS AND SPECIFICATIONS ARE THE PROPERTY OF EDAC INC.,AND SHALL NOT BE REPRODUCED, OR COPIED OR USED AS THE BASIS FOR THE MANUFACTURE OR SALE OF APPARATUS WITHOUT WRITTEN PERMISSION. | SCALE: NTS               | SHEET            | 2 <b>OF</b> 3 |
|                                                                       |                                                                                                                                                                                                  | DRAWING NUMBER           |                  | ISSUE         |
|                                                                       |                                                                                                                                                                                                  | 337 Assembly             |                  | 1             |