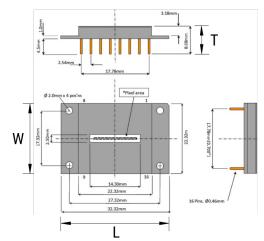

| Dimensions |             |
|------------|-------------|
| L          | 32.32mm NOM |
| W          | 22.32mm NOM |
| т          | 8.68mm NOM  |

| Packaging Specifications |      |
|--------------------------|------|
| Packaging Quantity       | 1    |
| Component Weight         | 11 g |