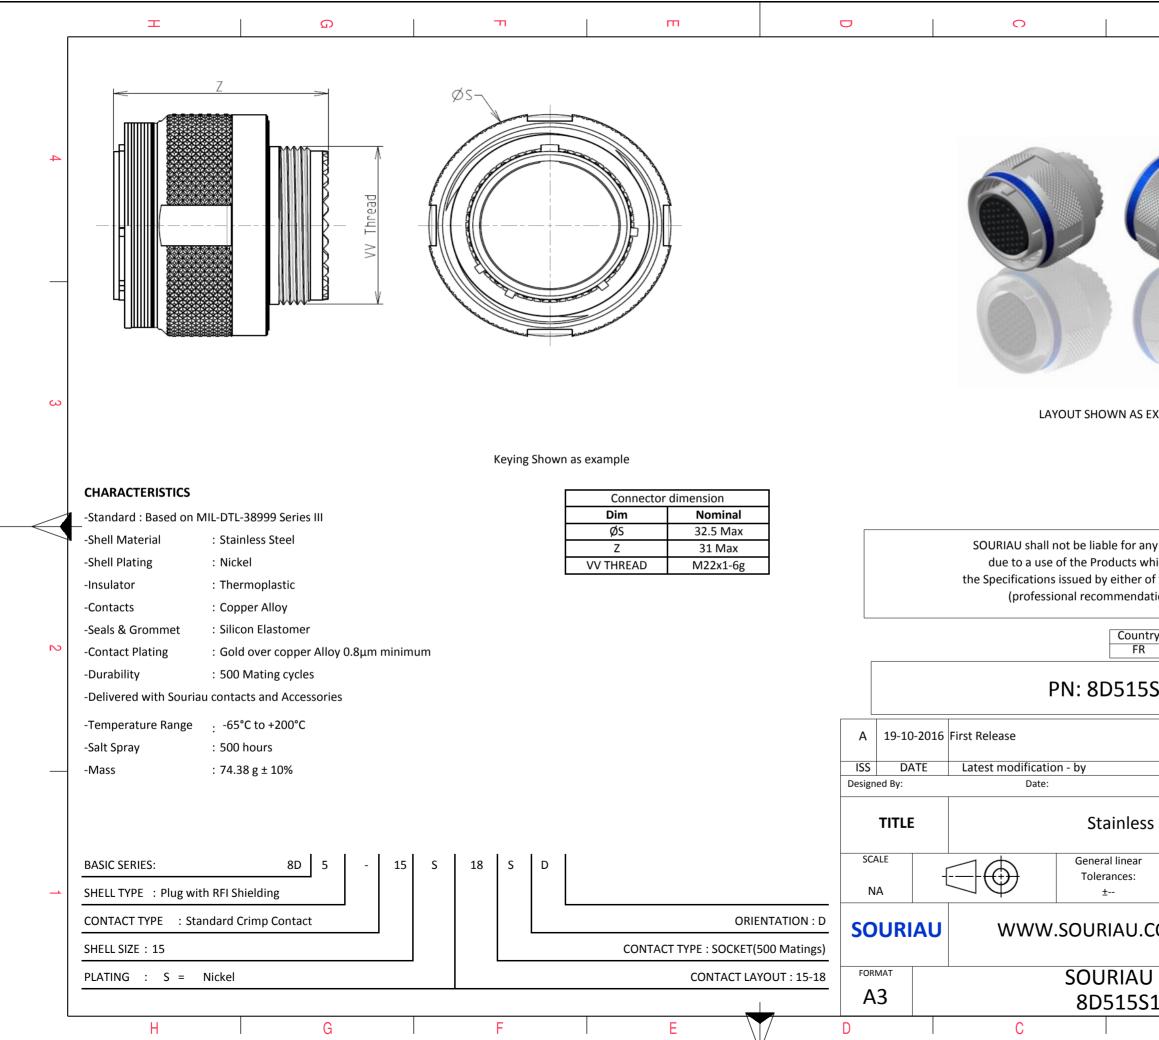

| σ                                                                                                              | 1                                    | Þ             |          |  |  |  |
|----------------------------------------------------------------------------------------------------------------|--------------------------------------|---------------|----------|--|--|--|
|                                                                                                                |                                      |               |          |  |  |  |
|                                                                                                                |                                      |               | 4        |  |  |  |
|                                                                                                                |                                      |               |          |  |  |  |
| AS EXAMPLE                                                                                                     |                                      |               | 3        |  |  |  |
|                                                                                                                |                                      |               |          |  |  |  |
| r any non-conformit<br>s which does not co<br>er of the Parties or I<br>ndation, technical n                   | mply with<br>by a third party        |               |          |  |  |  |
| untry Jurisc<br>FR                                                                                             | diction & Control List<br>Not Listed |               | 2        |  |  |  |
| 5S18SD                                                                                                         |                                      |               |          |  |  |  |
|                                                                                                                |                                      |               |          |  |  |  |
|                                                                                                                | CUSTOMER DRAWIN                      | MOD N°        | <u> </u> |  |  |  |
| ess Steel Plug                                                                                                 | 8D series                            |               |          |  |  |  |
| ar                                                                                                             | NPRDS / PROJECT                      |               |          |  |  |  |
|                                                                                                                | 859                                  | e property of | 1        |  |  |  |
| This document is the property of<br>SOURIAU<br>it must not be reproduced or<br>communicated without permission |                                      |               |          |  |  |  |
| U DRG N°                                                                                                       | 1                                    | SHEET         |          |  |  |  |
| S18SD-C                                                                                                        |                                      | 1/2<br>A      | ļ        |  |  |  |
| 5                                                                                                              | '                                    |               |          |  |  |  |