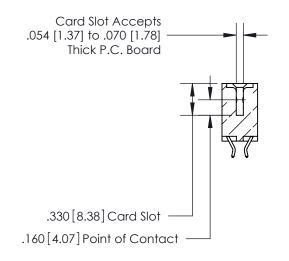

- .370[9.4]

846/896 SERIES HIGH TEMP CARD EDGE CONNECTOR PART NUMBER: 896-060-556-808

YOUR CONNECTION TO QUALITY & SERVICE

**EDAC INC** TORONTO, ONTARIO CANADA

THESE DRAWINGS AND SPECIFICATIONS ARE THE PROPERTY OF EDAC INC.,AND SHALL NOT BE REPRODUCED, OR COPIED OR USED AS THE BASIS FOR THE MANUFACTURE OR SALE OF APPARATUS WITHOUT WRITTEN PERMISSION.

<u>Contact Dimensions:</u> 556-Extender Board Bend (Code 520 Contacts) See Sheet 2 for Contact Code 555, 556, 558, 559, 560 Dimensions -4.560[115.82]-4.295 109.09 4.035 [102.49] 3.875 [98.43]

THIS IS A C.A.D. GENERATED DRAWING DO NOT MAKE MANUAL REVISIONS TO MASTER.