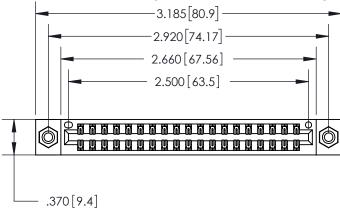

<u>Contact Dimensions:</u> 526-P.C. Tail .018 Sq. (0.46 Sq.) - Tail LG. =.350 (8.89) .125 (3.18) Contact Spacing x .250 (6.35) Row Spacing -3.185[80.9]-

INSULATOR MATERIAL: THERMOPLASTIC POLYESTER, UL 94V-0 CONTACT MATERIAL; COPPER, NICKEL, TIN ALLOY CA-725 CONTACT PLATING: GOLD ON THE MATING AREA, TIN-LEAD ON THE CONTACT TAILS, NICKEL UNDERPLATE

THIS IS A C.A.D. GENERATED DRAWING DO NOT MAKE MANUAL REVISIONS TO MASTER.

ORIGINAL

Card Slot Accepts .054 [1.37] to .070 [1.78] Thick P.C. Board

.330 [8.38] Card Slot .160 [4.07] Point of Contact -

846/896 SERIES HIGH TEMP CARD EDGE CONNECTOR PART NUMBER: 896-038-526-808