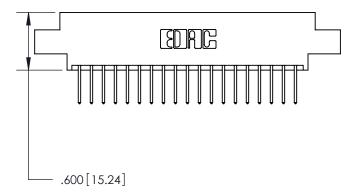

THIS IS A C.A.D. GENERATED DRAWING DO NOT MAKE MANUAL REVISIONS TO MASTER.

ISSUE NUMBER

.165[4.19]

.375 [9.54]

ORIGINAL

1

.060 [1.52] .125(3.18) to .210(5.33) **Outside Tails** .125(3.18) to .210(5.33) **Outside Tails** 