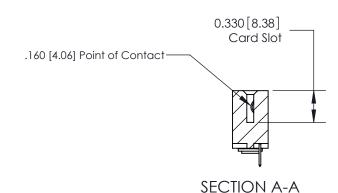

**Mounting Option Contact Detail** 

THIS IS A C.A.D. GENERATED DRAWING DO NOT MAKE MANUAL REVISIONS TO MASTER.

ISSUE NUMBER

ORIGINAL

03-.116 (2.95) I.D. Floating Eyelets

520-P.C. Tail .030x.018(0.76x0.46) - Tail LG=.175(4.45) .156 [3.96] Contact Spacing x .200 [5.08] Row Spacing

ISSUE NUMBER

ORIGINAL

1

|                                      | 837/887 Series High Temp Card Edge Connector                                                                         |                | ACAD REFERENCE | NO. 837 EN       | G MASTER |
|--------------------------------------|----------------------------------------------------------------------------------------------------------------------|----------------|----------------|------------------|----------|
| Contact Bend Detail                  |                                                                                                                      | DRAWN: J.LEE   | DATE: OC       | DATE: OCT. 06/09 |          |
|                                      | Confact Bend Defail                                                                                                  |                | CHECKED:       | DATE:            |          |
| EDAC INC THESE DI                    | HESE DRAWINGS AND SPECIFICATIONS                                                                                     | SCALE: NTS     | SHEET          | 2 <b>OF</b> 2    |          |
|                                      | TORONTO, ONTARIO  ARE THE PROPERTY OF EDAC INC., AND SHALL NOT BE REPRODUCED, OR COPIED OF USED AS THE BASIS FOR THE | DRAWING NUMBER |                | ISSUE            |          |
| YOUR CONNECTION TO QUALITY & SERVICE | OR USED AS THE BASIS FOR THE MANUFACTURE OR SALE OF APPARATUS WITHOUT WRITTEN PERMISSION.                            | 837 Assembly   |                | 1                |          |