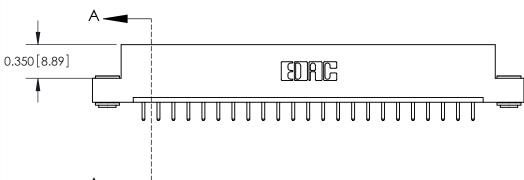

**See Accompanying Pages for:** 

**Contact Bend Details** 

837/887 Series High Temp Card Edge Connector Part Number: 887-023-520-103

**EDAC INC** TORONTO, ONTARIO CANADA

THESE DRAWINGS AND SPECIFICATIONS ARE THE PROPERTY OF EDAC INC.,AND SHALL NOT BE REPRODUCED, OR COPIED OR USED AS THE BASIS FOR THE MANUFACTURE OR SALE OF APPARATUS WITHOUT WRITTEN PERMISSION.

| ACAD REFERENCE NO. | 837 ENG MASTER   |       |  |
|--------------------|------------------|-------|--|
| DRAWN: J.LEE       | DATE: OCT. 06/09 |       |  |
| CHECKED: DATE:     |                  |       |  |
| SCALE: NTS         | SHEET            | OF 2  |  |
| DRAWING NUMBER     |                  | ISSUE |  |
| 837 Assembly       |                  | 1     |  |