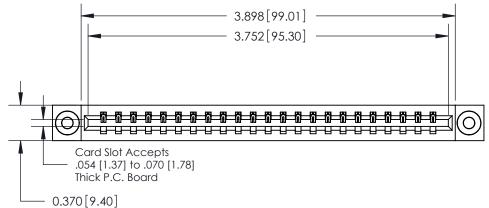

**See Accompanying Pages for:** 

**Contact Bend Details** 

837/887 Series High Temp Card Edge Connector Part Number: 887-023-520-103

**EDAC INC** TORONTO, ONTARIO CANADA

THESE DRAWINGS AND SPECIFICATIONS ARE THE PROPERTY OF EDAC INC.,AND SHALL NOT BE REPRODUCED, OR COPIED OR USED AS THE BASIS FOR THE MANUFACTURE OR SALE OF APPARATUS WITHOUT WRITTEN PERMISSION.

| ACAD REFERENCE NO. | 837 ENG MASTER   |       |  |
|--------------------|------------------|-------|--|
| DRAWN: J.LEE       | DATE: OCT. 06/09 |       |  |
| CHECKED: DATE:     |                  |       |  |
| SCALE: NTS         | SHEET            | OF 2  |  |
| DRAWING NUMBER     |                  | ISSUE |  |
| 837 Assembly       |                  | 1     |  |