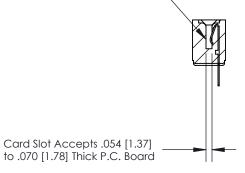

## **SECTION A-A**

.095 [2.41] Point of Contact (Measured from bottom of Card Slot)

**See Accompanying Page for:** 

**Contact Bend Details** 

807/857 Series High Temp Card Edge Connector Part Number: 857-013-431-107