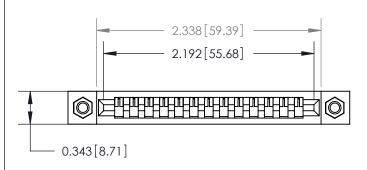

## **SECTION A-A**

.095 [2.41] Point of Contact (Measured from bottom of Card Slot)

**See Accompanying Page for:** 

**Contact Bend Details** 

807/857 Series High Temp Card Edge Connector Part Number: 857-013-431-107