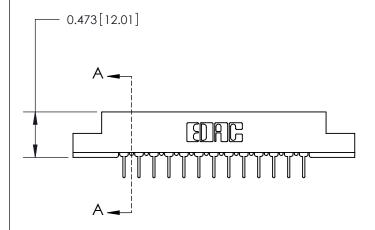

## **SECTION A-A**

.095 [2.41] Point of Contact (Measured from bottom of Card Slot)

**See Accompanying Page for:** 

**Contact Bend Details** 

807/857 Series High Temp Card Edge Connector Part Number: 857-013-431-107