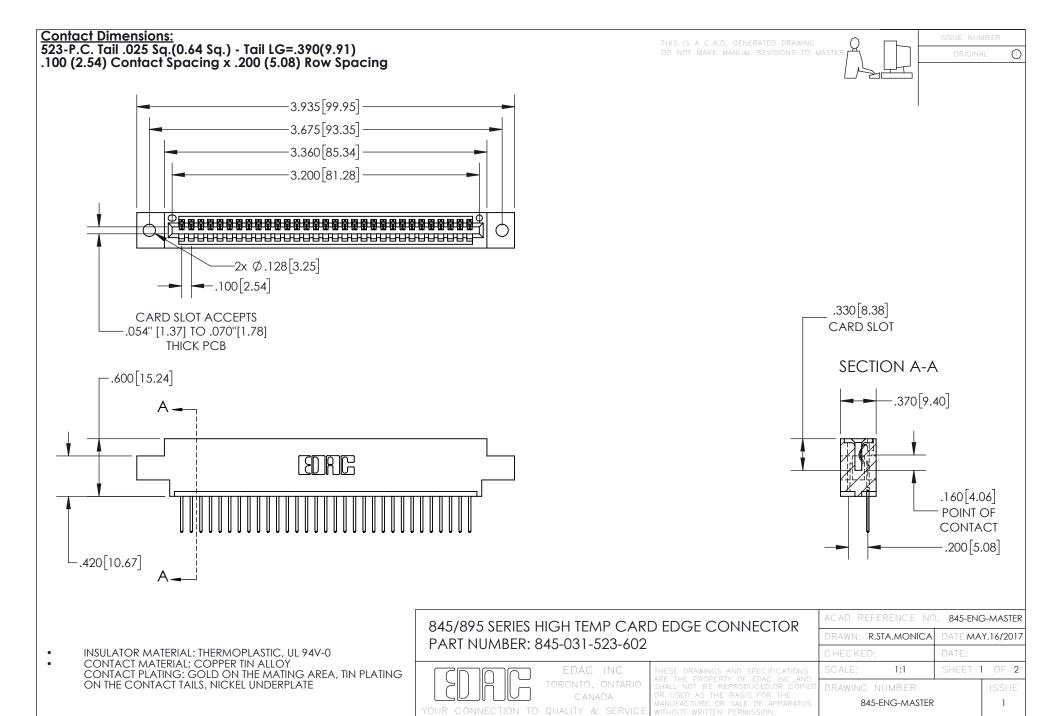

INSULATOR MATERIAL: THERMOPLASTIC POLYESTER, UL 94V-0 DAP MATERIAL AVAILABLE UPON REQUEST

**Contact Code 558** 

CONTACT MATERIAL; COPPER ALLOY CONTACT PLATING: GOLD ON THE MATING AREA, TIN PLATING ON THE CONTACT TAILS, NICKEL UNDERPLATE

## 845/895 SERIES HIGH TEMP CARD EDGE CONNECTOR CONTACT CODE 555,556,558,559,560 DIMENSIONS

YOUR CONNECTION TO QUALITY & SERVICE

Contact Code 559

|   | ACAD REFERENCE NO. 845-ENG-MASTER |                  |  |
|---|-----------------------------------|------------------|--|
|   | DRAWN: R.STA.MONICA               | DATE:MAY.16/2017 |  |
|   | CHECKED:                          | DATE:            |  |
|   | SCALE: 1:1                        | SHEET 2 OF 2     |  |
| D | DRAWING NUMBER                    | ISSUE            |  |

Contact Code 560