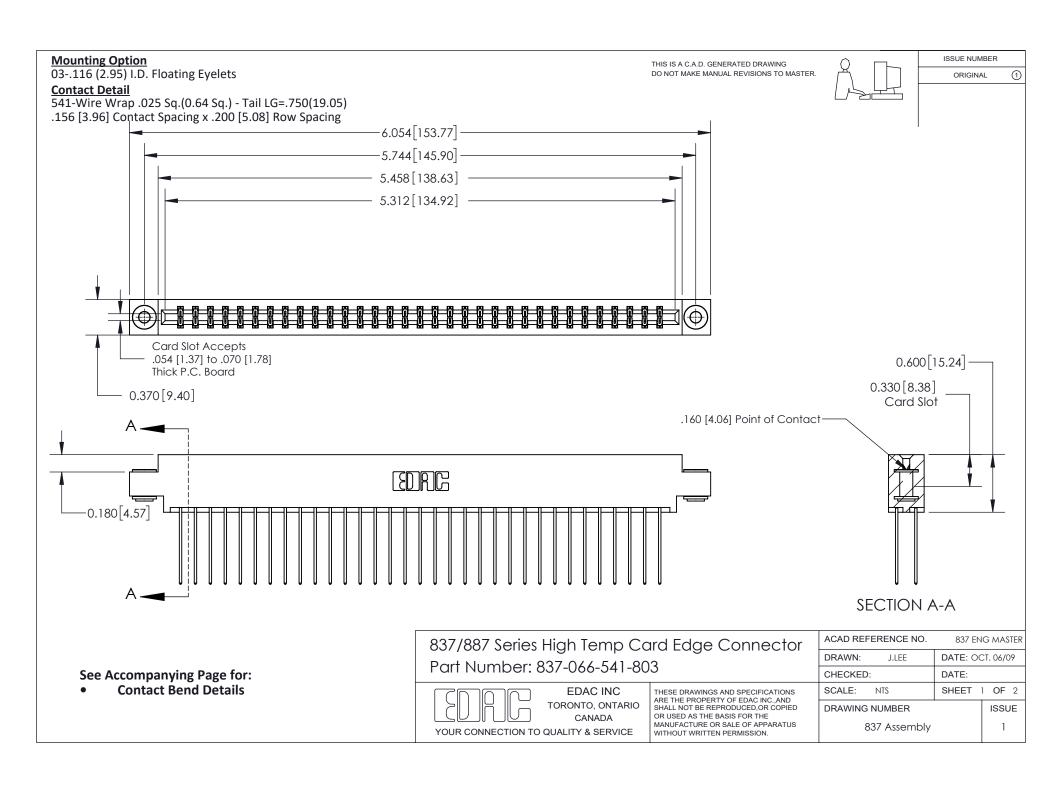

ISSUE NUMBER

ORIGINAL

1



| 837/887 Series High Temp Card Edge Connector<br>Contact Bend Detail |                                                                                                                                                                                                   | ACAD REFERENCE NO. 837 EN |                  | 3 MASTER      |
|---------------------------------------------------------------------|---------------------------------------------------------------------------------------------------------------------------------------------------------------------------------------------------|---------------------------|------------------|---------------|
|                                                                     |