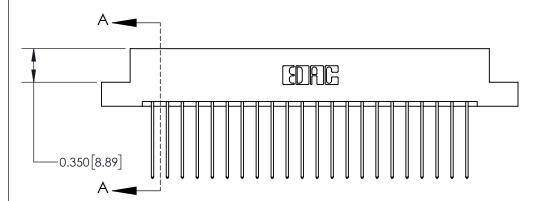

## **Contact Detail**

541-Wire Wrap .025 Sq.(0.64 Sq.) - Tail LG=.750(19.05)

.156 [3.96] Contact Spacing x .200 [5.08] Row Spacing

THIS IS A C.A.D. GENERATED DRAWING DO NOT MAKE MANUAL REVISIONS TO MASTER.