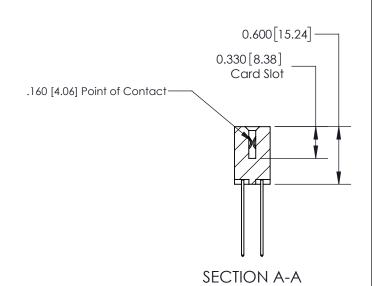

ISSUE NUMBER

ORIGINAL

1

| 837/887 Series High Temp Card Edge Connector<br>Contact Bend Detail |                                                                                                                                                             | ACAD REFERENCE NO. | 837 ENG MASTER   |               |
|---------------------------------------------------------------------|-------------------------------------------------------------------------------------------------------------------------------------------------------------|--------------------|------------------|---------------|
|                                                                     |                                                                                                                                                             | DRAWN: J.LEE       | DATE: OCT. 06/09 |               |
|                                                                     |                                                                                                                                                             | CHECKED:           | DATE:            |               |
| EDAC INC                                                            | TORONTO, ONTARIO  CANADA  ARE THE PROPERTY OF EDAC INC.,AND SHALL NOT BE REPRODUCED,OR COPIED OR USED AS THE BASIS FOR THE MANUFACTURE OR SALE OF APPARATUS | SCALE: NTS         | SHEET            | 2 <b>OF</b> 2 |
| TORONTO, ONTARIO                                                    |                                                                                                                                                             | DRAWING NUMBER     | •                | ISSUE         |
| MANUF                                                               |                                                                                                                                                             | 837 Assembly       |                  | 1             |