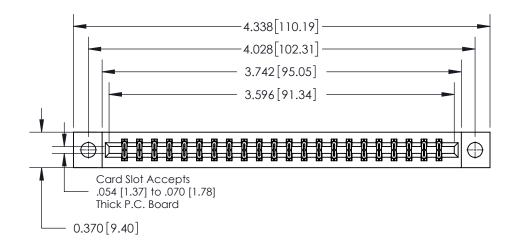

**Mounting Option** 

04-.156 (3.96) Dia. Mounting Holes

## **Contact Detail**

541-Wire Wrap .025 Sq.(0.64 Sq.) - Tail LG=.750(19.05)

.156 [3.96] Contact Spacing x .200 [5.08] Row Spacing





THIS IS A C.A.D. GENERATED DRAWING DO NOT MAKE MANUAL REVISIONS TO MASTER.



ISSUE NUMBER

ORIGINAL



**See Accompanying Page for:** 

**Contact Bend Details** 

837/887 Series High Temp Card Edge Connector Part Number: 837-044-541-204



**EDAC INC** TORONTO, ONTARIO CANADA

THESE DRAWINGS AND SPECIFICATIONS ARE THE PROPERTY OF EDAC INC.,AND SHALL NOT BE REPRODUCED, OR COPIED OR USED AS THE BASIS FOR THE MANUFACTURE OR SALE OF APPARATUS WITHOUT WRITTEN PERMISSION.

| ACAD REFERENCE NO. | 837 ENG MASTER   |  |  |
|--------------------|------------------|--|--|
| DRAWN: J.LEE       | DATE: OCT. 06/09 |  |  |
| CHECKED:           | DATE:            |  |  |
| SCALE: NTS         | SHEET 1 OF 2     |  |  |
| DRAWING NUMBER     | ISSUE            |  |  |
| 837 Assembly       | 1