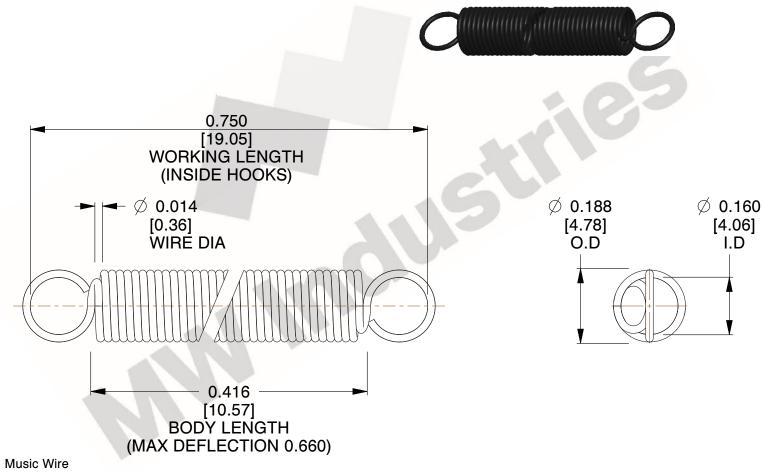

NOTES:

1. Material: Music Wire

2. Finish:

3. Sugg Max. Load: 0.550 (lbs) 4. Sugg Max. Deflection: 0.660 (in)

5. All Drawing Dimensions are in Inches [mm]

6. Coil Count%

makes no representations, warranties or guarantees as to the appropriateness, accuracy, completeness, or suitability for any purpose, of the file, information or specifications. You are solely responsible for the use of the file,