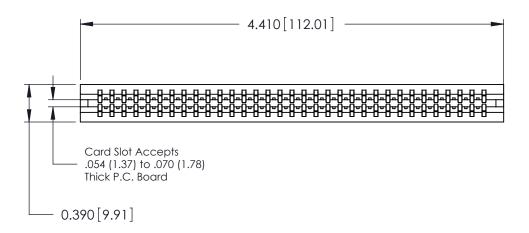

Contact Information
527-P.C. Tail, High Point - Tail LG.=.375(9.53)
.125" (3.18mm) Contact Spacing x .250" (6.35mm) Row Spacing

746-ENG MASTER

| 746 Series Ultra-Mate Card Edge Connector - Press Fit |                  |                                                                                                                                                                                                   |                | ACAD REFERENCE NO. |  |
|-------------------------------------------------------|------------------|---------------------------------------------------------------------------------------------------------------------------------------------------------------------------------------------------|----------------|--------------------|--|
|                                                       |                  |                                                                                                                                                                                                   | DRAWN:         | J.LEE              |  |
| Part Number: 746-066-527-606                          |                  |                                                                                                                                                                                                   | CHECKED:       |                    |  |
| YOUR CONNECTION TO                                    | EDAC INC         | THESE DRAWINGS AND SPECIFICATIONS ARE THE PROPERTY OF EDAC INC., AND SHALL NOT BE REPRODUCED, OR COPIED OR USED AS THE BASIS FOR THE MANUFACTURE OR SALE OF APPARATUS WITHOUT WRITTEN PERMISSION. | SCALE:         |                    |  |
|                                                       | TORONTO, ONTARIO |                                                                                                                                                                                                   | DRAWING NUMBER |                    |  |
|                                                       | CANADA           |                                                                                                                                                                                                   | 746-ENG MASTER |                    |  |
| TOOK CONNECTION TO GOALITT & CLICVICE                 |                  | WITHOUT WRITTEN FERMISSION.                                                                                                                                                                       | í              |                    |  |