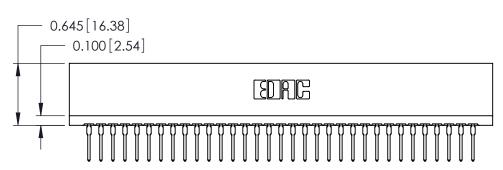

Contact Information
527-P.C. Tail, High Point - Tail LG.=.375(9.53)
.125" (3.18mm) Contact Spacing x .250" (6.35mm) Row Spacing

746-ENG MASTER

| 746 Series Ultra-Mate Card Edge Connector - Press Fit |                  |                                                                                                                                                                                                   |                | ACAD REFERENCE NO. |  |
|-------------------------------------------------------|------------------|---------------------------------------------------------------------------------------------------------------------------------------------------------------------------------------------------|----------------|--------------------|--|
|                                                       |                  |                                                                                                                                                                                                   | DRAWN:         | J.LEE              |  |
| Part Number: 746-066-527-606                          |                  |                                                                                                                                                                                                   | CHECKED:       |                    |  |
| YOUR CONNECTION TO                                    | EDAC INC         | THESE DRAWINGS AND SPECIFICATIONS ARE THE PROPERTY OF EDAC INC., AND SHALL NOT BE REPRODUCED, OR COPIED OR USED AS THE BASIS FOR THE MANUFACTURE OR SALE OF APPARATUS WITHOUT WRITTEN PERMISSION. | SCALE:         |                    |  |
|                                                       | TORONTO, ONTARIO |                                                                                                                                                                                                   | DRAWING NUMBER |                    |  |
|                                                       | CANADA           |                                                                                                                                                                                                   | 746-ENG MASTER |                    |  |
| TOOK CONNECTION TO GOALITT & CLICVICE                 |                  | WITHOUT WRITTEN FERMISSION.                                                                                                                                                                       | í              |                    |  |