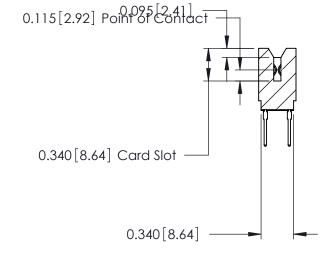

Contact Information
527-P.C. Tail, High Point - Tail LG.=.375(9.53)
.125" (3.18mm) Contact Spacing x .250" (6.35mm) Row Spacing

746-ENG MASTER

| 746 Series Ultra-Mate Card Edge Connector - Press Fit |                  |                                                                                                                                                                                                   |                | ACAD REFERENCE NO. |  |
|-------------------------------------------------------|------------------|---------------------------------------------------------------------------------------------------------------------------------------------------------------------------------------------------|----------------|--------------------|--|
|                                                       |                  |                                                                                                                                                                                                   | DRAWN:         | J.LEE              |  |
| Part Number: 746-066-527-606                          |                  |                                                                                                                                                                                                   | CHECKED:       |                    |  |
| YOUR CONNECTION TO                                    | EDAC INC         | THESE DRAWINGS AND SPECIFICATIONS ARE THE PROPERTY OF EDAC INC., AND SHALL NOT BE REPRODUCED, OR COPIED OR USED AS THE BASIS FOR THE MANUFACTURE OR SALE OF APPARATUS WITHOUT WRITTEN PERMISSION. | SCALE:         |                    |  |
|                                                       | TORONTO, ONTARIO |                                                                                                                                                                                                   | DRAWING NUMBER |                    |  |
|                                                       | CANADA           |                                                                                                                                                                                                   | 746-ENG MASTER |                    |  |
| TOOK CONNECTION TO GOALITT & CLICVICE                 |                  | WITHOUT WRITTEN FERMISSION.                                                                                                                                                                       | í              |                    |  |