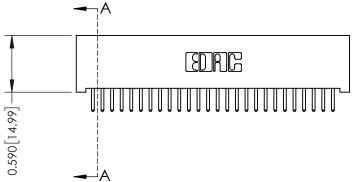

342 Assembly

THIS IS A C.A.D. GENERATED DRAWING DO NOT MAKE MANUAL REVISIONS TO MASTER. ISSUE NUMBER

ORIGINAL

1

| 342 / 392 Series Card Edge Connector<br>Contact Bend Detail |                                                                                                                                     | ACAD REFERENCE NO. 342 ENG MASTER |             |          |          |
|-------------------------------------------------------------|-------------------------------------------------------------------------------------------------------------------------------------|-----------------------------------|-------------|----------|----------|
|                                                             |                                                                                                                                     | DRAWN:                            | J.LEE       | DATE: OC | T. 06/09 |
|                                                             |                                                                                                                                     | CHECKED                           | ):          | DATE:    |          |
| EDAC INC                                                    | ARE THE PROPERTY OF EDAC INC., AND SHALL NOT BE REPRODUCED, OR COPIED OR USED AS THE BASIS FOR THE MANUFACTURE OR SALE OF APPARATUS | SCALE:                            | NTS         | SHEET :  | 2 OF 3   |
| TORONTO, ONTARIO                                            |                                                                                                                                     | DRAWING                           | NUMBER      |          | ISSUE    |
| YOUR CONNECTION TO QUALITY & SERVICE                        |                                                                                                                                     | 3                                 | 42 Assembly |          | 1        |