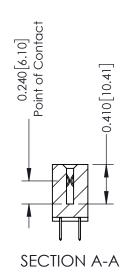

342 Assembly

THIS IS A C.A.D. GENERATED DRAWING DO NOT MAKE MANUAL REVISIONS TO MASTER. ISSUE NUMBER

ORIGINAL

1

| 342 / 392 Series Card Edge Connector<br>Contact Bend Detail |                                                                                                                                     | ACAD REFERENCE NO. 342 ENG MASTER |             |          |          |
|-------------------------------------------------------------|-------------------------------------------------------------------------------------------------------------------------------------|-----------------------------------|-------------|----------|----------|
|                                                             |                                                                                                                                     | DRAWN:                            | J.LEE       | DATE: OC | T. 06/09 |
|                                                             |                                                                                                                                     | CHECKED                           | ):          | DATE:    |          |
| EDAC INC                                                    | ARE THE PROPERTY OF EDAC INC., AND SHALL NOT BE REPRODUCED, OR COPIED OR USED AS THE BASIS FOR THE MANUFACTURE OR SALE OF APPARATUS | SCALE:                            | NTS         | SHEET :  | 2 OF 3   |
| TORONTO, ONTARIO                                            |                                                                                                                                     | DRAWING                           | NUMBER      |          | ISSUE    |
| YOUR CONNECTION TO QUALITY & SERVICE                        |                                                                                                                                     | 3                                 | 42 Assembly |          | 1        |