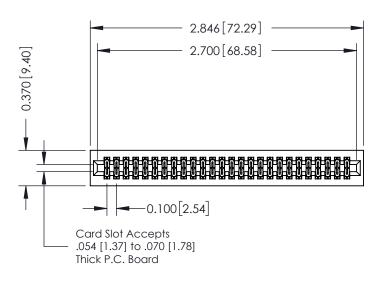

## **See Accompanying Pages for:**

- **Contact Bend Details**
- **Mounting Options**

| 342 / 392 Card Edge Connector |
|-------------------------------|
| Part Number: 392-052-520-201  |

| ACAD REFERENCE NO. 342 ENG MASTER |                  |  |  |  |
|-----------------------------------|------------------|--|--|--|
| DRAWN: J.LEE                      | DATE: OCT. 06/09 |  |  |  |
| CHECKED:                          | DATE:            |  |  |  |
| SCALE: NTS                        | SHEET 1 OF 3     |  |  |  |
| DRAWING NUMBER                    | ISSUE            |  |  |  |