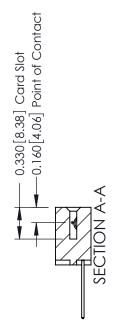

ISSUE NUMBER

ORIGINAL

1

| 337 / 387 Series Card Edge (                                          | ACAD REFERENCE NO.                                                                                                                                                                              | 337 ENG MASTER |                  |               |
|-----------------------------------------------------------------------|-------------------------------------------------------------------------------------------------------------------------------------------------------------------------------------------------|----------------|------------------|---------------|
| Contact Bend Detail                                                   |                                                                                                                                                                                                 | DRAWN: J.LEE   | DATE: OCT. 06/09 |               |
| Confact bend Defail                                                   |                                                                                                                                                                                                 | CHECKED:       | DATE:            |               |
| EDAC INC TORONTO, ONTARIO CANADA YOUR CONNECTION TO QUALITY & SERVICE | THESE DRAWINGS AND SPECIFICATIONS ARE THE PROPERTY OF EDAC INC.,AND SHALL NOT BE REPRODUCED,OR COPIED OR USED AS THE BASIS FOR THE MANUFACTURE OR SALE OF APPARATUS WITHOUT WRITTEN PERMISSION. | SCALE: NTS     | SHEET            | 2 <b>OF</b> 3 |
|                                                                       |                                                                                                                                                                                                 | DRAWING NUMBER |                  | ISSUE         |
|                                                                       |                                                                                                                                                                                                 | 337 Assembly   |                  | 1             |