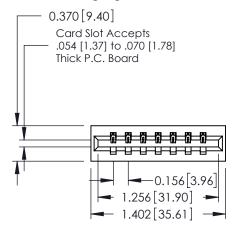

## **Contact Detail**

540-Wire Wrap .025 Sq.(0.64 Sq.) - Tail LG=.560(14.22) .156 [3.96] Contact Spacing x .200 [5.08] Row Spacing

THIS IS A C.A.D. GENERATED DRAWING DO NOT MAKE MANUAL REVISIONS TO MASTER.

## **See Accompanying Pages for:**

**Contact Bend Details** 

EDRG

**Mounting Options** 

0.600 [15.24]

337 / 387 Series Card Edge Connector Part Number: 387-007-540-101

**EDAC INC** TORONTO, ONTARIO CANADA

THESE DRAWINGS AND SPECIFICATIONS ARE THE PROPERTY OF EDAC INC., AND SHALL NOT BE REPRODUCED, OR COPIED OR USED AS THE BASIS FOR THE MANUFACTURE OR SALE OF APPARATUS WITHOUT WRITTEN PERMISSION.