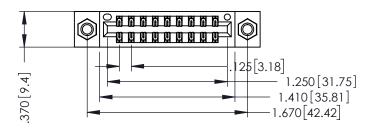

THIS IS A C.A.D. GENERATED DRAWING DO NOT MAKE MANUAL REVISIONS TO MASTER.

ISSUE NUMBER

ORIGINAL

1

INSULATOR MATERIAL: THERMOPLASTIC POLYESTER, UL 94V-0 CONTACT MATERIAL; COPPER, NICKEL, TIN ALLOY CA-725 CONTACT PLATING: GOLD ON THE MATING AREA, TIN-LEAD

ON THE CONTACT TAILS, NICKEL UNDERPLATE

346/396 SERIES CARD EDGE CONNECTOR PART NUMBER: 346-018-520-207

YOUR CONNECTION TO QUALITY & SERVICE

**EDAC INC** TORONTO, ONTARIO CANADA

THESE DRAWINGS AND SPECIFICATIONS ARE THE PROPERTY OF EDAC INC.,AND SHALL NOT BE REPRODUCED, OR COPIED OR USED AS THE BASIS FOR THE MANUFACTURE OR SALE OF APPARATUS WITHOUT WRITTEN PERMISSION.

| ACAD REFERENCE NO. |       | 346-ENG-MASTER |           |
|--------------------|-------|----------------|-----------|
| DRAWN:             | J.LEE | DATE: AF       | PR. 22/09 |
| CHECKED:           |       | DATE:          |           |
| SCALE:             | 1:1   | SHEET          | OF 2      |
| DRAWING N          |       | ISSUE          |           |
|                    |       |                |           |