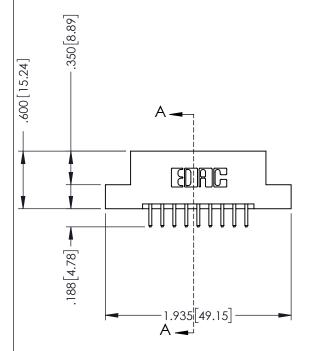

SECTION A-A

.330 [8.38] Slot Depth .160 [4.06] Point of Contact

346-ENG-MASTER

ISSUE NUMBER ORIGINAL 1

## **Contact Code 555**

## **Contact Code 556**

INSULATOR MATERIAL: THERMOPLASTIC POLYESTER, UL 94V-0 CONTACT MATERIAL; COPPER, NICKEL, TIN ALLOY CA-725 CONTACT PLATING: GOLD ON THE MATING AREA, TIN-LEAD

ON THE CONTACT TAILS, NICKEL UNDERPLATE

## 346/396 SERIES CARD EDGE CONNECTOR CONTACT CODE 555,556,558,559,560 DIMENSIONS

YOUR CONNECTION TO QUALITY & SERVICE

**EDAC INC** TORONTO, ONTARIO CANADA

THESE DRAWINGS AND SPECIFICATIONS ARE THE PROPERTY OF EDAC INC.,AND SHALL NOT BE REPRODUCED, OR COPIED OR USED AS THE BASIS FOR THE MANUFACTURE OR SALE OF APPARATUS WITHOUT WRITTEN PERMISSION.

|  | ACAD REFERENCE NO. | 346-ENG-MASTER   |  |
|--|--------------------|------------------|--|
|  | DRAWN: J.LEE       | DATE: APR. 22/09 |  |
|  | CHECKED:           | DATE:            |  |
|  | SCALE: 1:1         | SHEET 2 OF 2     |  |
|  | DRAWING NUMBER     | ISSUE            |  |
|  | 346-ENG-MASTER     | 1                |  |