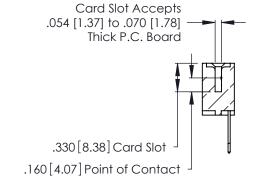

THIS IS A C.A.D. GENERATED DRAWING DO NOT MAKE MANUAL REVISIONS TO MASTER.

ISSUE NUMBER

ORIGINAL

1

**Contact Code 555** 

Contact Code 556

**Contact Code 558** 

**Contact Code 559** 

**Contact Code 560** 

INSULATOR MATERIAL: THERMOPLASTIC POLYESTER, UL 94V-0 CONTACT MATERIAL; COPPER, NICKEL, TIN ALLOY CA-725 CONTACT PLATING: GOLD ON THE MATING AREA, TIN-LEAD

ON THE CONTACT TAILS, NICKEL UNDERPLATE

346/396 SERIES CARD EDGE CONNECTOR CONTACT CODE 555,556,558,559,560 DIMENSIONS

YOUR CONNECTION TO QUALITY & SERVICE

**EDAC INC** TORONTO, ONTARIO CANADA

THESE DRAWINGS AND SPECIFICATIONS ARE THE PROPERTY OF EDAC INC.,AND SHALL NOT BE REPRODUCED, OR COPIED OR USED AS THE BASIS FOR THE MANUFACTURE OR SALE OF APPARATUS WITHOUT WRITTEN PERMISSION.