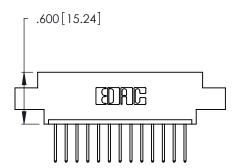

<u>Contact Dimensions:</u>
522-P.C. Tail .025 Sq. (0.64 Sq.) - Tail LG. = .440 (11.18)
.125 (3.18) Contact Spacing x .250 (6.35) Row Spacing

- INSULATOR MATERIAL: THERMOPLASTIC POLYESTER, UL 94V-0 CONTACT MATERIAL; COPPER, NICKEL, TIN\_ALLOY CA-725
- CONTACT PLATING: GOLD ON THE MATING AREA, TIN-LEAD ON THE CONTACT TAILS, NICKEL UNDERPLATE

THIS IS A C.A.D. GENERATED DRAWING DO NOT MAKE MANUAL REVISIONS TO MASTER.

1

346/396 SERIES CARD EDGE CONNECTOR PART NUMBER: 346-013-522-604

**EDAC INC** TORONTO, ONTARIO CANADA

THESE DRAWINGS AND SPECIFICATIONS ARE THE PROPERTY OF EDAC INC., AND SHALL NOT BE REPRODUCED, OR COPIED OR USED AS THE BASIS FOR THE MANUFACTURE OR SALE OF APPARATUS WITHOUT WRITTEN PERMISSION.