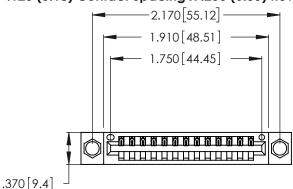

<u>Contact Dimensions:</u>
522-P.C. Tail .025 Sq. (0.64 Sq.) - Tail LG. = .440 (11.18)
.125 (3.18) Contact Spacing x .250 (6.35) Row Spacing

- INSULATOR MATERIAL: THERMOPLASTIC POLYESTER, UL 94V-0 CONTACT MATERIAL; COPPER, NICKEL, TIN\_ALLOY CA-725
- CONTACT PLATING: GOLD ON THE MATING AREA, TIN-LEAD ON THE CONTACT TAILS, NICKEL UNDERPLATE

THIS IS A C.A.D. GENERATED DRAWING DO NOT MAKE MANUAL REVISIONS TO MASTER.

1

346/396 SERIES CARD EDGE CONNECTOR PART NUMBER: 346-013-522-604

**EDAC INC** TORONTO, ONTARIO CANADA

THESE DRAWINGS AND SPECIFICATIONS ARE THE PROPERTY OF EDAC INC., AND SHALL NOT BE REPRODUCED, OR COPIED OR USED AS THE BASIS FOR THE MANUFACTURE OR SALE OF APPARATUS WITHOUT WRITTEN PERMISSION.