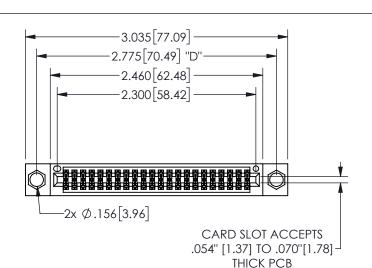

## .240[6.1] .600[15.24] 250 [6.35] .100[2.54]

<u>Contact Dimensions:</u>
521-P.C. Tail .025 Sq.(0.64 Sq.) - Tail LG=.150(3.81)
.100 (2.54) Contact Spacing x .200 (5.08) Row Spacing

345/395 SERIES CARD EDGE CONNECTOR PART NUMBER: 345-044-521-504