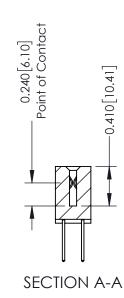

**Mounting Option** 

12-.128 (3.25) Dia. Side Mounting Holes

**Contact Detail** 

523-P.C. Tail .025 Sq.(0.64 Sq.) - Tail LG=.400(10.16) .100 [2.54] Contact Spacing x .200 [5.08] Row Spacing