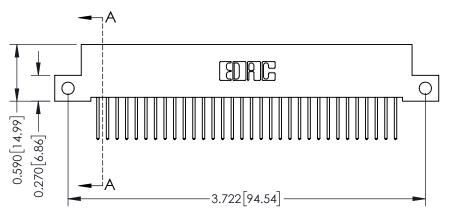

## **See Accompanying Pages for:**

- **Contact Bend Details**
- **Mounting Options**

342 / 392 Card Edge Connector Part Number: 342-064-523-212

YOUR CONNECTION TO QUALITY & SERVICE

342 ENG MASTER DATE: OCT. 06/09 J.LEE SHEET 1 OF 3

342 Assembly

THIS IS A C.A.D. GENERATED DRAWING DO NOT MAKE MANUAL REVISIONS TO MASTER. ISSUE NUMBER

ORIGINAL

1

| 342 / 392 Series Card Edge Connector<br>Contact Bend Detail |                                                                                                                                                                                                  | ACAD REFERENCE NO. 342 ENG MASTER |             |                  |        |
|-------------------------------------------------------------|--------------------------------------------------------------------------------------------------------------------------------------------------------------------------------------------------|-----------------------------------|-------------|------------------|--------|
|                                                             |                                                                                                                                                                                                  | DRAWN:                            | J.LEE       | DATE: OCT. 06/09 |        |
|                                                             |                                                                                                                                                                                                  | CHECKED:                          |             | DATE:            |        |
| TORONTO, ONTARIO                                            | THESE DRAWINGS AND SPECIFICATIONS ARE THE PROPERTY OF EDAC INC. AND SHALL NOT BE REPRODUCED, OR COPIED OR USED AS THE BASIS FOR THE MANUFACTURE OR SALE OF APPARATUS WITHOUT WRITTEN PERMISSION. | SCALE:                            | NTS         | SHEET :          | 2 OF 3 |
|                                                             |                                                                                                                                                                                                  | DRAWING                           | NUMBER      |                  | ISSUE  |
| YOUR CONNECTION TO QUALITY & SERVICE                        |                                                                                                                                                                                                  | 3                                 | 42 Assembly |                  | 1      |