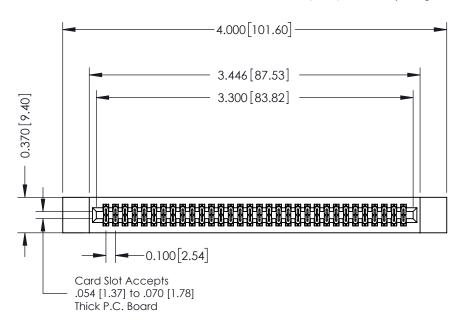

## **See Accompanying Pages for:**

- **Contact Bend Details**
- **Mounting Options**

342 / 392 Card Edge Connector Part Number: 342-064-523-212

YOUR CONNECTION TO QUALITY & SERVICE

342 ENG MASTER DATE: OCT. 06/09 J.LEE SHEET 1 OF 3

342 Assembly

THIS IS A C.A.D. GENERATED DRAWING DO NOT MAKE MANUAL REVISIONS TO MASTER. ISSUE NUMBER

ORIGINAL

1

| 342 / 392 Series Card Edge Connector<br>Contact Bend Detail |                                                                                                                                                                                                  | ACAD REFERENCE NO. 342 ENG MASTER |             |                  |        |
|-------------------------------------------------------------|--------------------------------------------------------------------------------------------------------------------------------------------------------------------------------------------------|-----------------------------------|-------------|------------------|--------|
|                                                             |                                                                                                                                                                                                  | DRAWN:                            | J.LEE       | DATE: OCT. 06/09 |        |
|                                                             |                                                                                                                                                                                                  | CHECKED:                          |             | DATE:            |        |
| TORONTO, ONTARIO                                            | THESE DRAWINGS AND SPECIFICATIONS ARE THE PROPERTY OF EDAC INC. AND SHALL NOT BE REPRODUCED, OR COPIED OR USED AS THE BASIS FOR THE MANUFACTURE OR SALE OF APPARATUS WITHOUT WRITTEN PERMISSION. | SCALE:                            | NTS         | SHEET :          | 2 OF 3 |
|                                                             |                                                                                                                                                                                                  | DRAWING                           | NUMBER      |                  | ISSUE  |
| YOUR CONNECTION TO QUALITY & SERVICE                        |                                                                                                                                                                                                  | 3                                 | 42 Assembly |                  | 1      |