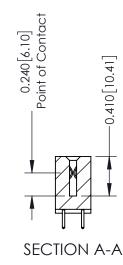

**Mounting Option** 12-.128 (3.25) Dia. Side Mounting Holes **Contact Detail** 

521-P.C. Tail .025 Sq.(0.64 Sq.) - Tail LG=.160(4.06) .100 [2.54] Contact Spacing x .200 [5.08] Row Spacing