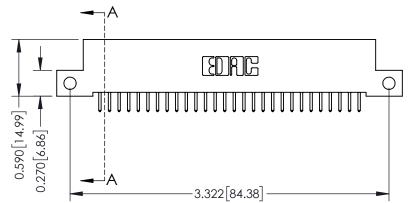

342 Assembly

THIS IS A C.A.D. GENERATED DRAWING DO NOT MAKE MANUAL REVISIONS TO MASTER. ISSUE NUMBER

ORIGINAL

1

| 342 / 392 Series Card Edge Connector<br>Contact Bend Detail |                                                                                                                                   | ACAD REFERENCE NO. 342 ENG MASTER |             |                  |        |
|-------------------------------------------------------------|-----------------------------------------------------------------------------------------------------------------------------------|-----------------------------------|-------------|------------------|--------|
|                                                             |                                                                                                                                   | DRAWN:                            | J.LEE       | DATE: OCT. 06/09 |        |
|                                                             |                                                                                                                                   | CHECKED:                          |             | DATE:            |        |
| EDAC INC                                                    | ARE THE PROPERTY OF EDAC INC.,AND SHALL NOT BE REPRODUCED,OR COPIED OR USED AS THE BASIS FOR THE MANUFACTURE OR SALE OF APPARATUS | SCALE:                            | NTS         | SHEET :          | 2 OF 3 |
| TORONTO, ONTARIO                                            |                                                                                                                                   | DRAWING                           | NUMBER      |                  | ISSUE  |
| YOUR CONNECTION TO QUALITY & SERVICE                        |                                                                                                                                   | 3                                 | 42 Assembly |                  | 1      |