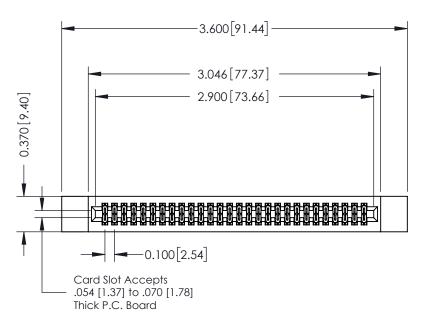

## **See Accompanying Pages for:**

- **Contact Bend Details**
- **Mounting Options**

342 / 392 Card Edge Connector Part Number: 342-056-521-212

YOUR CONNECTION TO QUALITY & SERVICE

| ACAD REFERENCE NO. 342 ENG MASTER |                  |  |  |  |
|-----------------------------------|------------------|--|--|--|
| DRAWN: J.LEE                      | DATE: OCT. 06/09 |  |  |  |
| CHECKED:                          | DATE:            |  |  |  |
| SCALE: NTS                        | SHEET 1 OF 3     |  |  |  |
| DRAWING NUMBER                    | ISSUE            |  |  |  |