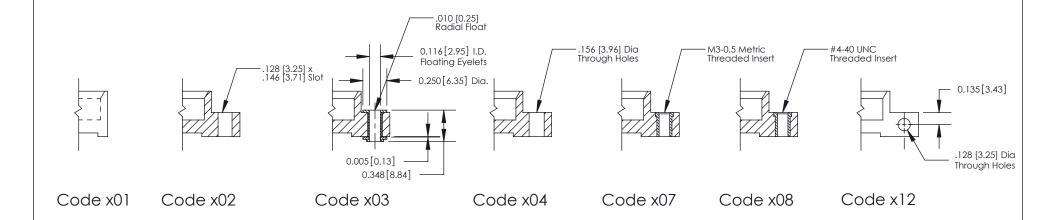

**Mounting Option** 

02-.128 (3.25) Dia. Mounting Holes

## **See Accompanying Page for:**

- Bend Detail
- **Mounting Options**
- **Features and Specifications**

| 333 Series Card Edge Connector |
|--------------------------------|
| Part Number: 333-015-500-102   |