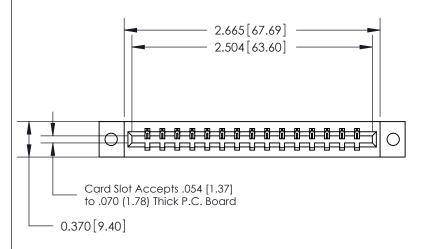

## **See Accompanying Page for:**

- Bend Detail
- **Mounting Options**
- **Features and Specifications**

| 333 Series Card Edge Connector |
|--------------------------------|
| Part Number: 333-015-500-102   |

## **Features**

- .156 (3.96) Contact Spacing x .200 (5.08) Row Spacing
- Accepts .062 (1.57) Nominal Thickness P.C. Board
- High Profile Insulator Body .600 (15.24)
- Contact Termination Options include P.C. Tail, Wire Hole, Wire Wrap, 90 Degree, & Extender Board Bends
- Single or Dual Row Configurations
- Variety of Mounting Options, Flush or Offset Lugs
- Accepts Between Contact and In-Contact Polarizing Keys

## **Specifications**

- Insulator Material: Thermoplastic Polyester, UL 94V-0, Colour: Green
- Contact Material: Copper, Nickel, Tin Alloy CA-725
- Contact Plating: Gold on the Mating Area, Tin on the Contact Tails, Nickel Underplate
- Current Rating: 3 Amperes Continuous
- Contact Resistance: 10 Milliohms Maximum
- Dielectric Withstanding Voltage: 1800 V AC rms at Sea Level Between Adjacent Contacts
- Insulation Resistance: 5000 Megohms Minimum
- Operating Temperature: -65 to +105 Degrees C
- Insertion Force: 16 oz (4.45 N) Maximum per Contact Pair when Tested with a .070 (1.78) Thick Gauge
- Withdrawal Force: 1 oz (0.28 N) Minimum per Contact Pair when Tested with a .054 (1.37) Thick Gauge