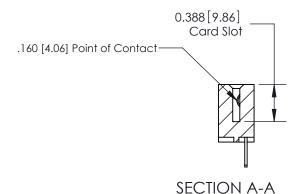

## **Features**

- .156 (3.96) Contact Spacing x .200 (5.08) Row Spacing
- Accepts .062 (1.57) Nominal Thickness P.C. Board
- High Profile Insulator Body .600 (15.24)
- Contact Termination Options include P.C. Tail, Wire Hole, Wire Wrap, 90 Degree, & Extender Board Bends
- Single or Dual Row Configurations
- Variety of Mounting Options, Flush or Offset Lugs
- Accepts Between Contact and In-Contact Polarizing Keys

## **Specifications**

- Insulator Material: Thermoplastic Polyester, UL 94V-0, Colour: Green
- Contact Material: Copper, Nickel, Tin Alloy CA-725
- Contact Plating: Gold on the Mating Area, Tin on the Contact Tails, Nickel Underplate
- Current Rating: 3 Amperes Continuous
- Contact Resistance: 10 Milliohms Maximum
- Dielectric Withstanding Voltage: 1800 V AC rms at Sea Level Between Adjacent Contacts
- Insulation Resistance: 5000 Megohms Minimum
- Operating Temperature: -65 to +105 Degrees C
- Insertion Force: 16 oz (4.45 N) Maximum per Contact Pair when Tested with a .070 (1.78) Thick Gauge
- Withdrawal Force: 1 oz (0.28 N) Minimum per Contact Pair when Tested with a .054 (1.37) Thick Gauge