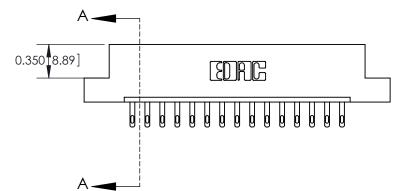

## **See Accompanying Page for:**

- Bend Detail
- **Mounting Options**
- **Features and Specifications**

| 333 Series Card Edge Connector |
|--------------------------------|
| Part Number: 333-015-500-102   |

## **Features**

- .156 (3.96) Contact Spacing x .200 (5.08) Row Spacing
- Accepts .062 (1.57) Nominal Thickness P.C. Board
- High Profile Insulator Body .600 (15.24)
- Contact Termination Options include P.C. Tail, Wire Hole, Wire Wrap, 90 Degree, & Extender Board Bends
- Single or Dual Row Configurations
- Variety of Mounting Options, Flush or Offset Lugs
- Accepts Between Contact and In-Contact Polarizing Keys