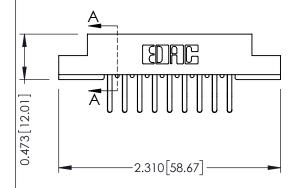

## **See Accompanying Pages for:**

- **Contact Bend Details**
- **Mounting Options**

**SECTION A-A** 

.095 [2.41] Point of Contact (FROM BTM OF SLOT) Card Slot Accepts .054 [1.37] to .070 [1.78] Thick P.C. Board