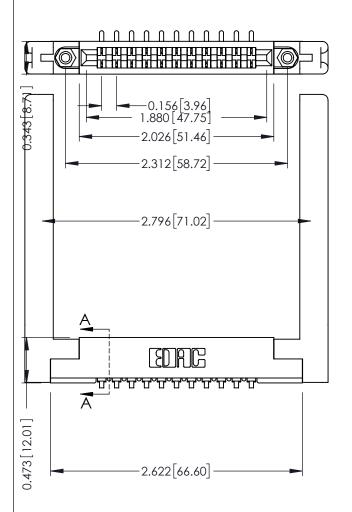

**Contact Detail** 

90 Degree Bend (Code 421 Contacts) .156 [3.96] Contact Spacing x .200 [5.08] Row Spacing

THIS IS A C.A.D. GENERATED DRAWING DO NOT MAKE MANUAL REVISIONS TO MASTER.

ISSUE NUMBER

ORIGINAL

307 / 357 Card Edge Connector Part Number: 307-011-453-168

YOUR CONNECTION TO QUALITY & SERVICE

**EDAC INC** TORONTO, ONTARIO CANADA

THESE DRAWINGS AND SPECIFICATIONS ARE THE PROPERTY OF EDAC INC.,AND SHALL NOT BE REPRODUCED, OR COPIED OR USED AS THE BASIS FOR THE MANUFACTURE OR SALE OF APPARATUS WITHOUT WRITTEN PERMISSION.

DRAWN: J.LEE DATE: AUG. 11/09 CHECKED: DATE: OF 3 SCALE: NTS SHEET DRAWING NUMBER **ISSUE** 307 Assembly

307 ENG MASTER

ACAD REFERENCE NO.

**See Accompanying Pages for:** 

- **Contact Bend Details**
- **Mounting Options**