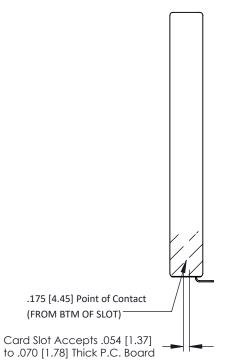

**Contact Detail** 

90 Degree Bend (Code 421 Contacts) .156 [3.96] Contact Spacing x .200 [5.08] Row Spacing

THIS IS A C.A.D. GENERATED DRAWING DO NOT MAKE MANUAL REVISIONS TO MASTER.

ISSUE NUMBER

ORIGINAL