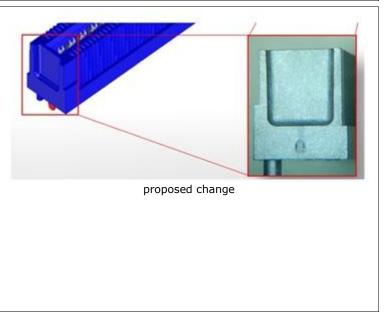

## **Global Change Notification (GCN)**

Product Family Edgeline25 10663171

GCN Number

Series 171774 November 14, 2014

Reason For Change

New, Modified, Or Replacement Tooling

Change Description

This is to inform valued customers that there is change to EdgeLine25 of 171774 series as listed part#, this change is to address a cosmetic molding issue Molex has been filtering and no functional areas will be cored out to improve mold flow.It is running change as this does not have a fit or function impact as the test report.