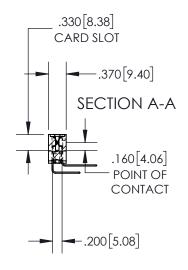

## 845/895 SERIES HIGH TEMP CARD EDGE CONNECTOR CONTACT CODE 555,556,558,559,560 DIMENSIONS

YOUR CONNECTION TO QUALITY & SERVICE

Contact Code 559

|   | ACAD REFERENCE NO. 845-ENG-MASTER |                  |  |  |  |  |  |
|---|-----------------------------------|------------------|--|--|--|--|--|
|   | DRAWN: R.STA.MONICA               | DATE:MAY.16/2017 |  |  |  |  |  |
|   | CHECKED:                          | DATE:            |  |  |  |  |  |
|   | SCALE: 1:1                        | SHEET 2 OF 2     |  |  |  |  |  |
| D | DRAWING NUMBER                    | ISSUE            |  |  |  |  |  |