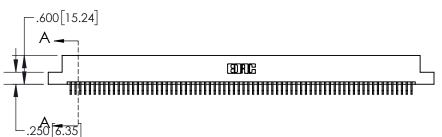

| 84 | 45/895 SERIES | HIGH TEMP  | CARD  | EDGE | CONNEC | TOR |
|----|---------------|------------|-------|------|--------|-----|
| P. | ART NUMBER:   | 895-144-55 | 9-207 |      |        |     |

|                    | EDAC INC          |
|--------------------|-------------------|
|                    | TORONTO, ONTARIO  |
|                    | CANADA            |
| YOUR CONNECTION TO | QUALITY & SERVICE |