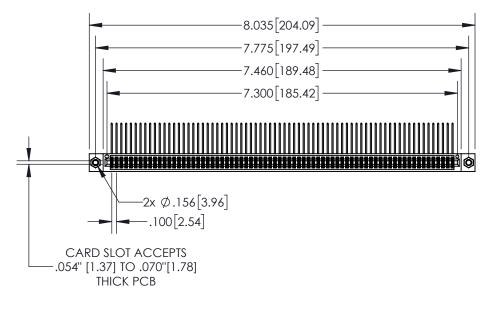

| 84 | 45/895 SERIES | HIGH TEMP  | CARD  | EDGE | CONNEC | TOR |
|----|---------------|------------|-------|------|--------|-----|
| P. | ART NUMBER:   | 895-144-55 | 9-207 |      |        |     |

|                    | EDAC INC          |
|--------------------|-------------------|
|                    | TORONTO, ONTARIO  |
|                    | CANADA            |
| YOUR CONNECTION TO | QUALITY & SERVICE |