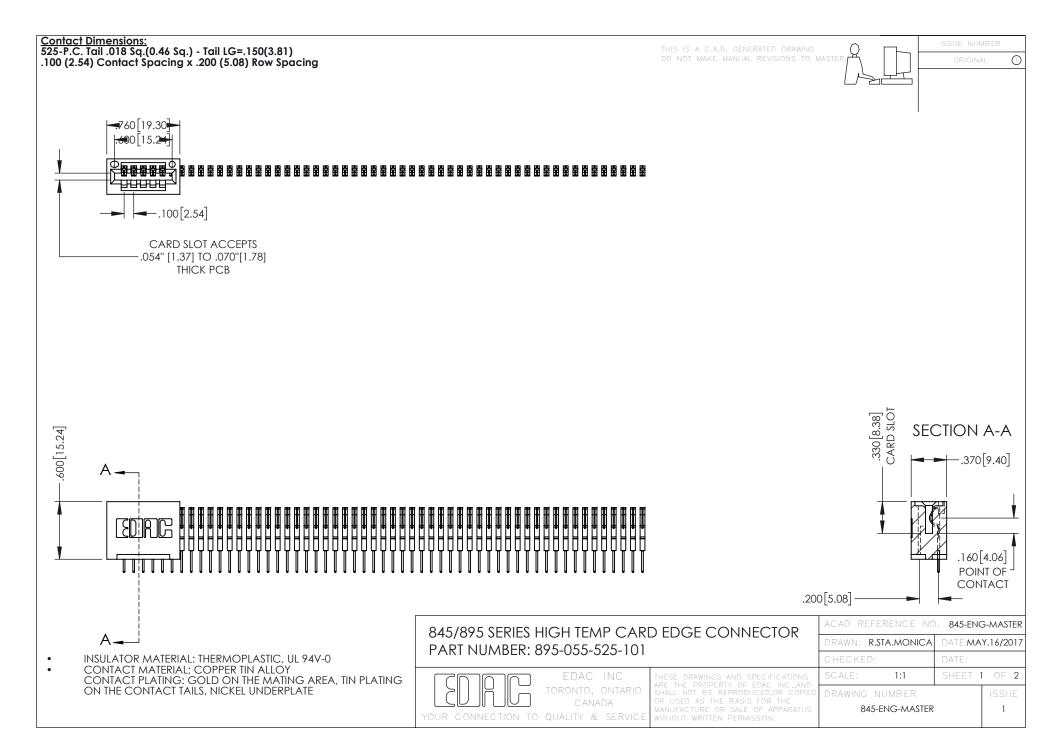

## 845/895 SERIES HIGH TEMP CARD EDGE CONNECTOR CONTACT CODE 555,556,558,559,560 DIMENSIONS

YOUR CONNECTION TO QUALITY & SERVICE

|   | ACAD REFERENCE NO. 845-ENG-MASTER |                  |
|---|-----------------------------------|------------------|
|   | DRAWN: R.STA.MONICA               | DATE:MAY.16/2017 |
|   | CHECKED:                          | DATE:            |
|   | SCALE: 1:1                        | SHEET 2 OF 2     |
| D | DRAWING NUMBER                    | ISSUE            |

845-ENG-MASTER