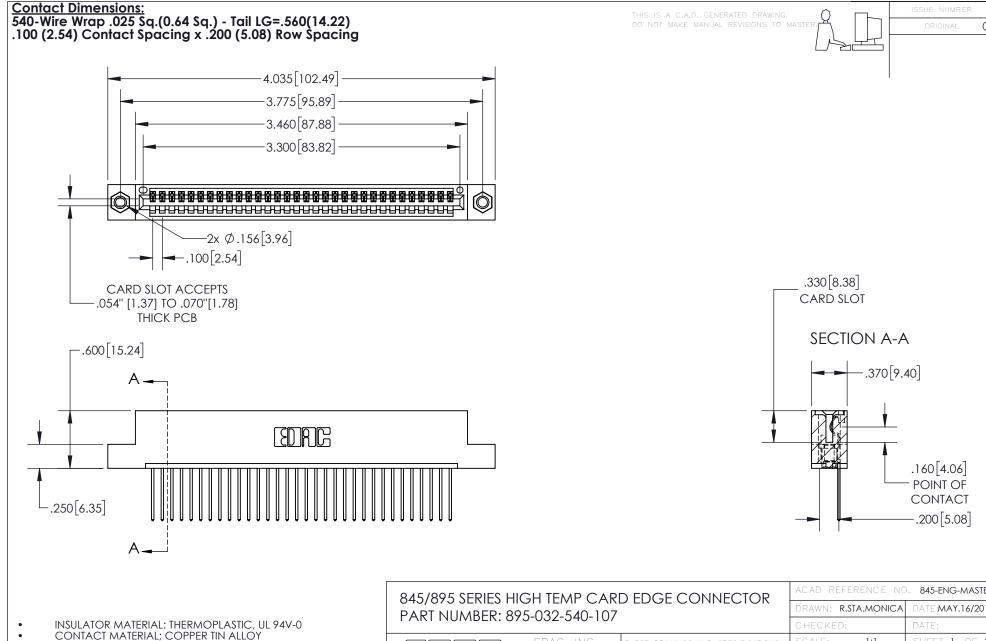

CONTACT MATERIAL; COPPER TIN ALLOY
CONTACT PLATING: GOLD ON THE MATING AREA, TIN PLATING
ON THE CONTACT TAILS, NICKEL UNDERPLATE

YOUR CONNECTION TO QUALITY & SERVICE

| ACAD REFERENCE NO. 845-ENG-MASTER |                  |
|-----------------------------------|------------------|
| DRAWN: R.STA.MONICA               | DATE:MAY.16/2017 |
| CHECKED:                          | DATE:            |
| SCALE: 1:1                        | SHEET 1 OF 2     |
| DRAWING NUMBER                    | ISSUE            |

845-ENG-MASTER

INSULATOR MATERIAL: THERMOPLASTIC POLYESTER, UL 94V-0 DAP MATERIAL AVAILABLE UPON REQUEST

**Contact Code 558** 

CONTACT MATERIAL; COPPER ALLOY CONTACT PLATING: GOLD ON THE MATING AREA, TIN PLATING ON THE CONTACT TAILS, NICKEL UNDERPLATE