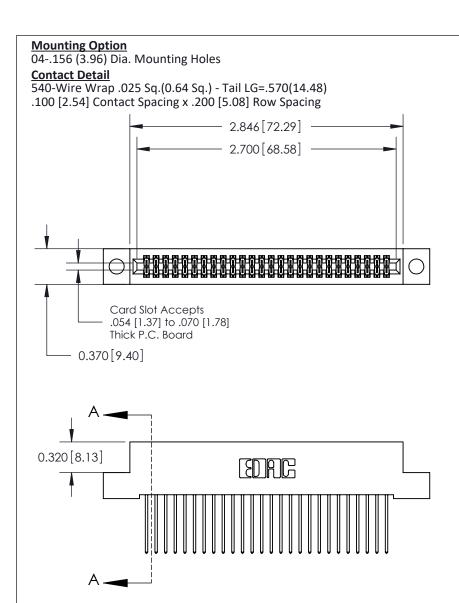

.240 [6.10] Point of Contact-

842/892 Series High Temp Card Edge Connector Part Number: 892-052-540-204

CANADA

YOUR CONNECTION TO QUALITY & SERVICE

J.LEE DATE: OCT. 06/09 SHEET 1 OF 3

**SECTION A-A** 

842 Assembly

THIS IS A C.A.D. GENERATED DRAWING
DO NOT MAKE MANUAL REVISIONS TO MASTER

ISSUE NUMBER

ORIGINAL

1

| 842/892 Series High Temp Card Edge Co<br>Mounting Options  | DRAWN: J.LEE DATE: OCT. 06/09  CHECKED: DATE: |
|------------------------------------------------------------|-----------------------------------------------|
| EDAC INC THESE DRAWINGS AND S ARE THE PROPERTY OF          |                                               |
|                                                            | DUCED,OR COPIED DRAWING NUMBER ISSUE          |
| YOUR CONNECTION TO QUALITY & SERVICE WITHOUT WRITTEN PERMI |                                               |