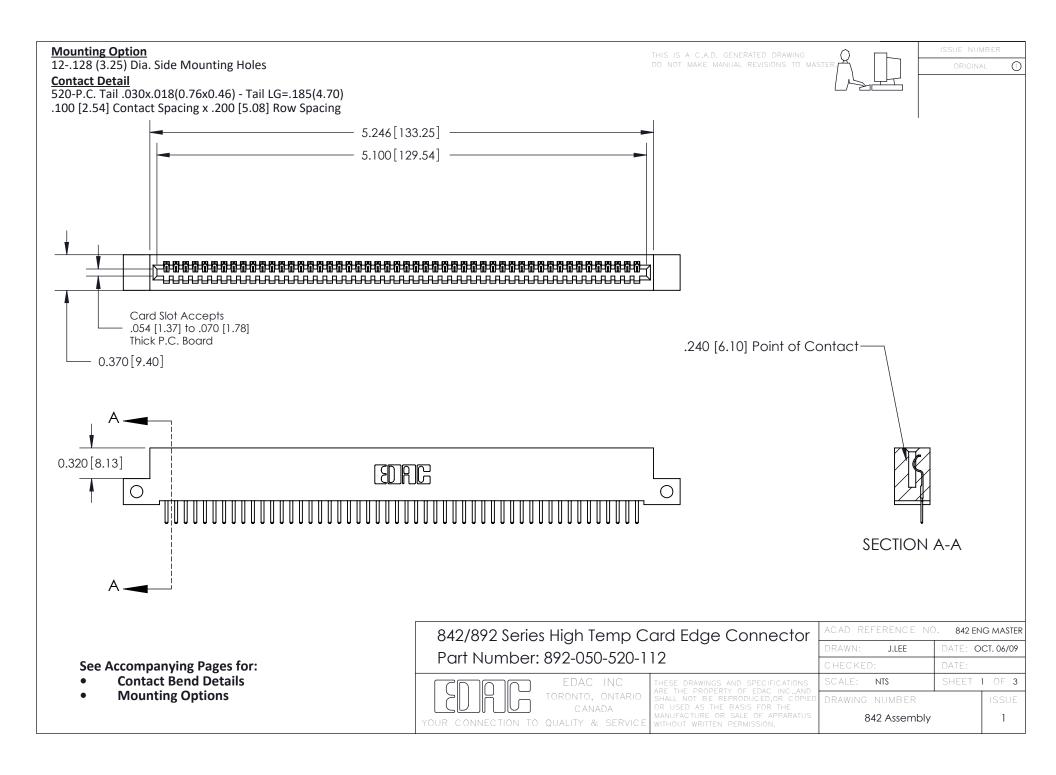

THIS IS A C.A.D. GENERATED DRAWING DO NOT MAKE MANUAL REVISIONS TO MASTER

ORIGINAL (1)



| 842/892 Series High Temp Card Edge Connector<br>Contact Bend Detail |                                                                                                 | ACAD REFERENCE NO. 842 ENG MASTER |             |                  |        |
|---------------------------------------------------------------------|-------------------------------------------------------------------------------------------------|-----------------------------------|-------------|------------------|--------|
|                                                                     |                                                                                                 | DRAWN:                            | J.LEE