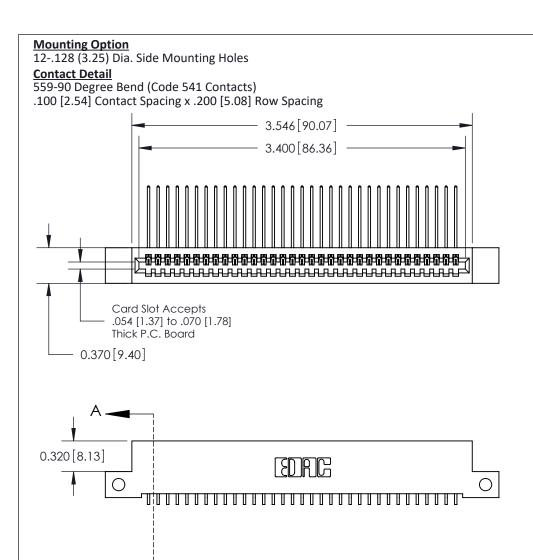

.240 [6.10] Point of Contact-

**See Accompanying Pages for:** 

- **Contact Bend Details**
- **Mounting Options**

842/892 Series High Temp Card Edge Connector Part Number: 892-033-559-112

CANADA

| ACAD REFERENCE NO | . 842 ENG MASTER |  |  |  |
|-------------------|------------------|--|--|--|
| DRAWN: J.LEE      | DATE: OCT. 06/09 |  |  |  |
| CHECKED:          | DATE:            |  |  |  |
| SCALE: NTS        | SHEET 1 OF 3     |  |  |  |
| DRAWING NUMBER    | ISSUE            |  |  |  |

842 Assembly

SECTION A-A

THIS IS A C.A.D. GENERATED DRAWING DO NOT MAKE MANUAL REVISIONS TO MASTER

ORIGINAL (1)

| 842/892 Series High Temp Card Edge Connector<br>Contact Bend Detail |                                                                   | ACAD REFERENCE NO. 842 ENG MASTER |             |                         |        |
|---------------------------------------------------------------------|-------------------------------------------------------------------|-----------------------------------|-------------|-------------------------|--------|
|                                                                     |                                                                   | DRAWN:                            | J.LEE       | DATE: <b>OCT. 06/09</b> |        |
|                                                                     |                                                                   | CHECKE                            | ):          | DATE:                   |        |
| EDAC INC                                                            | THESE DRAWINGS AND SPECIFICATIONS ARE THE PROPERTY OF EDAC INCAND | SCALE:                            | NTS         | SHEET :                 | 2 OF 3 |
| TORONTO, ONTARIO                                                    | SHALL NOT BE REPRODUCED, OR COPIED OR USED AS THE BASIS FOR THE   | DRAWING                           | NUMBER      |                         | ISSUE  |
| YOUR CONNECTION TO QUALITY & SERVICE                                | MANUFACTURE OR SALE OF APPARATUS WITHOUT WRITTEN PERMISSION.      | 8                                 | 42 Assembly |                         | 1      |

THIS IS A C.A.D. GENERATED DRAWING DO NOT MAKE MANUAL REVISIONS TO MASTER

ISSUE NUMBER

ORIGINAL

1

| 842/892 Series High Temp Card Edge Co<br>Mounting Options  | DRAWN: J.LEE DATE: OCT. 06/09  CHECKED: DATE: |
|------------------------------------------------------------|-----------------------------------------------|
| EDAC INC THESE DRAWINGS AND S ARE THE PROPERTY OF          |                                               |
|                                                            | DUCED,OR COPIED DRAWING NUMBER ISSUE          |
| YOUR CONNECTION TO QUALITY & SERVICE WITHOUT WRITTEN PERMI |                                               |