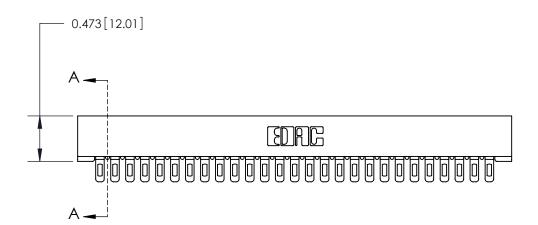

**Mounting Option** 

No Mounting Lugs

## **Contact Detail**

Wire Hole .089x.014(2.29x0.36) - Tail LG=.213(5.41) .156 [3.96] Contact Spacing x .200 [5.08] Row Spacing

**—** 4.522[114.86] -- 4.376[111.15] -----0.343[8.71]

**SECTION A-A** 

.175 [4.45] Point of Contact (Measured from bottom of Card Slot)

See Accompanying Page for:

**Contact Bend Details** 

807/857 Series High Temp Card Edge Connector Part Number: 857-027-401-101

|--|

YOUR CONNECTION TO QUALITY & SERVICE WITHOUT WRITTEN PERMISSION.

| ACAD REFERENCE NO. 807 ENG MASTER |                  |
|-----------------------------------|------------------|
| DRAWN: J.LEE                      | DATE: AUG. 11/09 |
| CHECKED:                          | DATE:            |
| SCALE: NTS                        | SHEET 1 OF 2     |
| DRAWING NUMBER                    | ISSUE            |