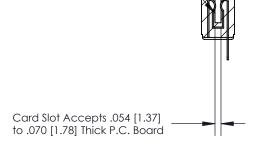

## **Contact Detail**

Wire Hole .089x.014(2.29x0.36) - Tail LG=.213(5.41) .156 [3.96] Contact Spacing x .200 [5.08] Row Spacing

**—** 4.522[114.86] -- 4.376[111.15] -----0.343[8.71]

**SECTION A-A** 

.175 [4.45] Point of Contact (Measured from bottom of Card Slot)