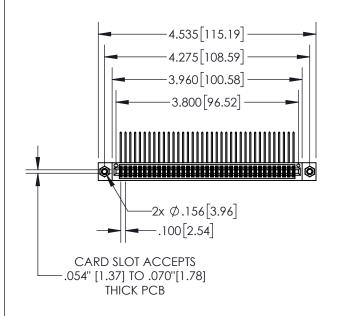

**Contact Dimensions:** 

558-90 Degree Bend (Code 541 Contacts) See Sheet 2 for Contact Code 555, 556, 558, 559, 560 Dimensions

- 845/895 SERIES HIGH TEMP CARD FDGE CONNECTOR PART NUMB
- CONTACT MATERIAL; COPPER TIN ALLOY
  CONTACT PLATING: GOLD ON THE MATING AREA, TIN PLATING
  ON THE CONTACT TAILS, NICKEL UNDERPLATE

INSULATOR MATERIAL: THERMOPLASTIC, UL 94V-0

ACAD REFERENCE NO. 845-ENG-MASTER

| PARTNUMBER: 845-0/4-558-208 |                  |                                                                                                  | DRAWN: I | r.sta.monica | DATE: <b>MA</b> | Y.16/2017 |
|-----------------------------|------------------|--------------------------------------------------------------------------------------------------|----------|--------------|-----------------|-----------|
|                             |                  |                                                                                                  | CHECKED  | ):           | DATE:           |           |
|                             |                  | THESE DRAWINGS AND SPECIFICATIONS                                                                | SCALE:   | 1:2          | SHEET 1         | OF 2      |
|                             | TORONTO, ONTARIO | ARE THE PROPERTY OF EDAC INC.,AND SHALL NOT BE REPRODUCED,OR COPIED OR USED AS THE BASIS FOR THE | DRAWING  | NUMBER       |                 | ISSUE     |
|                             |                  | MANUFACTURE OR SALE OF APPARATUS                                                                 | 84       | 5-ENG-MASTER |                 | 1         |