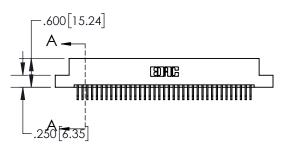

**Contact Dimensions:** 

558-90 Degree Bend (Code 541 Contacts) See Sheet 2 for Contact Code 555, 556, 558, 559, 560 Dimensions

- 845/895 SERIES HIGH TEMP CARD FDGE CONNECTOR PART NUMB
- CONTACT MATERIAL; COPPER TIN ALLOY
  CONTACT PLATING: GOLD ON THE MATING AREA, TIN PLATING
  ON THE CONTACT TAILS, NICKEL UNDERPLATE

INSULATOR MATERIAL: THERMOPLASTIC, UL 94V-0

ACAD REFERENCE NO. 845-ENG-MASTER

| PARTNUMBER: 845-0/4-558-208 |                  |                                                                                                  | DRAWN: I | r.sta.monica | DATE: <b>MA</b> | Y.16/2017 |
|-----------------------------|------------------|--------------------------------------------------------------------------------------------------|----------|--------------|-----------------|-----------|
|                             |                  |                                                                                                  | CHECKED  | ):           | DATE:           |           |
|                             |                  | THESE DRAWINGS AND SPECIFICATIONS                                                                | SCALE:   | 1:2          | SHEET 1         | OF 2      |
|                             | TORONTO, ONTARIO | ARE THE PROPERTY OF EDAC INC.,AND SHALL NOT BE REPRODUCED,OR COPIED OR USED AS THE BASIS FOR THE | DRAWING  | NUMBER       |                 | ISSUE     |
|                             |                  | MANUFACTURE OR SALE OF APPARATUS                                                                 | 84       | 5-ENG-MASTER |                 | 1         |