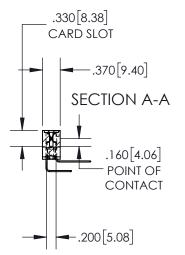

INSULATOR MATERIAL: THERMOPLASTIC POLYESTER, UL 94V-0 DAP MATERIAL AVAILABLE UPON REQUEST

**Contact Code 558** 

CONTACT MATERIAL; COPPER ALLOY CONTACT PLATING: GOLD ON THE MATING AREA, TIN PLATING ON THE CONTACT TAILS, NICKEL UNDERPLATE

## 845/895 SERIES HIGH TEMP CARD EDGE CONNECTOR CONTACT CODE 555,556,558,559,560 DIMENSIONS

YOUR CONNECTION TO QUALITY & SERVICE

Contact Code 559

|   | ACAD REFERENCE NO   | . 845-ENG-MASTER |
|---|---------------------|------------------|
|   | DRAWN: R.STA.MONICA | DATE:MAY.16/2017 |
|   | CHECKED:            | DATE:            |
|   | SCALE: 1:1          | SHEET 2 OF 2     |
| D | DRAWING NUMBER      | ISSUE            |