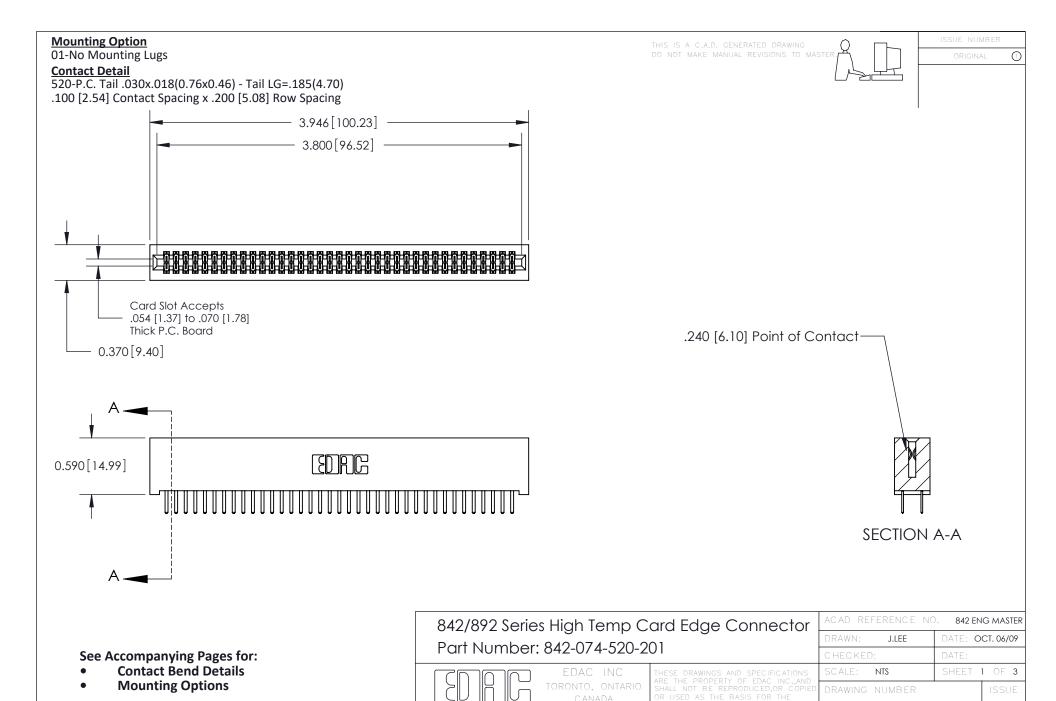

YOUR CONNECTION TO QUALITY & SERVICE

842 Assembly

THIS IS A C.A.D. GENERATED DRAWING DO NOT MAKE MANUAL REVISIONS TO MASTER

ORIGINAL (1)



| 842/892 Series High Temp Card Edge Connector<br>Contact Bend Detail |                                                                                                 | ACAD REFERENCE NO. 842 ENG MASTER |             |                  |        |
|---------------------------------------------------------------------|-------------------------------------------------------------------------------------------------|-----------------------------------|-------------|------------------|--------|
|                                                                     |