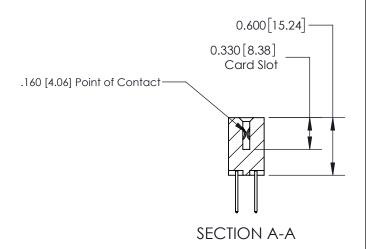

## **Contact Detail**

523-P.C. Tail .025 Sq.(0.64 Sq.) - Tail LG=.390(9.91) .156 [3.96] Contact Spacing x .200 [5.08] Row Spacing

**See Accompanying Page for: Contact Bend Details** 

THIS IS A C.A.D. GENERATED DRAWING DO NOT MAKE MANUAL REVISIONS TO MASTER.