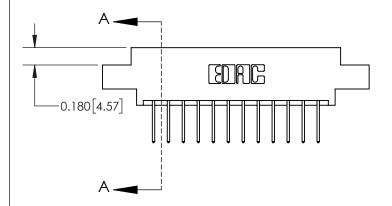

## **Contact Detail**

523-P.C. Tail .025 Sq.(0.64 Sq.) - Tail LG=.390(9.91) .156 [3.96] Contact Spacing x .200 [5.08] Row Spacing

**See Accompanying Page for: Contact Bend Details** 

THIS IS A C.A.D. GENERATED DRAWING DO NOT MAKE MANUAL REVISIONS TO MASTER.