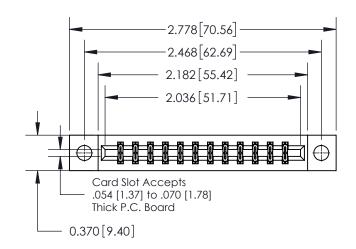

**Mounting Option** 

04-.156 (3.96) Dia. Mounting Holes

## **Contact Detail**

523-P.C. Tail .025 Sq.(0.64 Sq.) - Tail LG=.390(9.91) .156 [3.96] Contact Spacing x .200 [5.08] Row Spacing





**See Accompanying Page for: Contact Bend Details** 

THIS IS A C.A.D. GENERATED DRAWING DO NOT MAKE MANUAL REVISIONS TO MASTER.



ISSUE NUMBER ORIGINAL



| 837/887 Series High Temp Card Edge Connector |
|----------------------------------------------|
| Part Number: 837-024-523-804                 |



**EDAC INC** TORONTO, ONTARIO CANADA

THESE DRAWINGS AND SPECIFICATIONS ARE THE PROPERTY OF EDAC INC.,AND SHALL NOT BE REPRODUCED, OR COPIED OR USED AS THE BASIS FOR THE MANUFACTURE OR SALE OF APPARATUS WITHOUT WRITTEN PERMISSION.

| ACAD REFERENCE NO. 837 ENG MASTE |                  |  |  |
|----------------------------------|------------------|--|--|
| DRAWN: J.LEE                     | DATE: OCT. 06/09 |  |  |
| CHECKED:                         | DATE:            |  |  |
| SCALE: