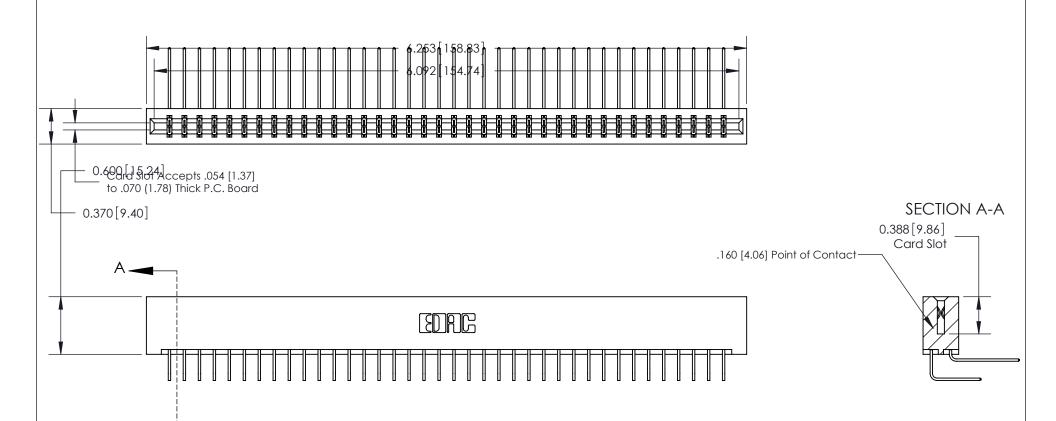

1

**See Accompanying Page for:** 

- **Bend Detail**
- **Mounting Options**

833 Series High Temp Card Edge Connector Part Number: 833-076-558-201

**EDAC INC** TORONTO, ONTARIO CANADA

THESE DRAWINGS AND SPECIFICATIONS ARE THE PROPERTY OF EDAC INC.,AND SHALL NOT BE REPRODUCED, OR COPIED OR USED AS THE BASIS FOR THE MANUFACTURE OR SALE OF APPARATUS WITHOUT WRITTEN PERMISSION.

| ACAD REFERENCE NO. | 833 ENG MASTER   |  |  |
|--------------------|------------------|--|--|
| DRAWN: J.LEE       | DATE: OCT. 14/09 |  |  |
| CHECKED:           | DATE:            |  |  |
| SCALE: NTS         | SHEET 1 OF 3     |  |  |
| DRAWING NUMBER     | ISSUE            |  |  |