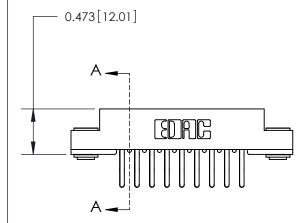

## **Mounting Option**

.116 (2.95) I.D. Floating Eyelets

## **Contact Detail**

Extender Board Bend (Code 522 Contacts)

.156 [3.96] Contact Spacing x .200 [5.08] Row Spacing





**See Accompanying Page for:** 

**Contact Bend Details** 



**SECTION A-A** 

.095 [2.41] Point of Contact (Measured from bottom of Card Slot) Card Slot Accepts .054 [1.37] to .070 [1.78] Thick P.C. Board

| 807/857 Series High Temp Card Edge Connector |
|----------------------------------------------|
| Part Number: 807-018-460-203                 |

YOUR CONNECTION TO QUALITY & SERVICE

| ACAD REFERENCE NO | 807 ENG MASTER   |
|-------------------|------------------|
| DRAWN: J.LEE      | DATE: AUG. 11/09 |
| CHECKED:          | DATE:            |
| SCALE: NTS        | SHEET 1 OF 2     |
| DRAWING NUMBER    | ISSUE            |

807 Assembly