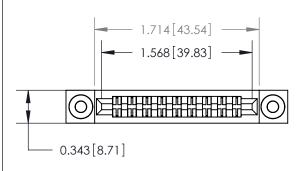

## **Contact Detail**

Extender Board Bend (Code 522 Contacts)

.156 [3.96] Contact Spacing x .200 [5.08] Row Spacing

**See Accompanying Page for:** 

**Contact Bend Details** 

**SECTION A-A** 

.095 [2.41] Point of Contact (Measured from bottom of Card Slot) Card Slot Accepts .054 [1.37] to .070 [1.78] Thick P.C. Board