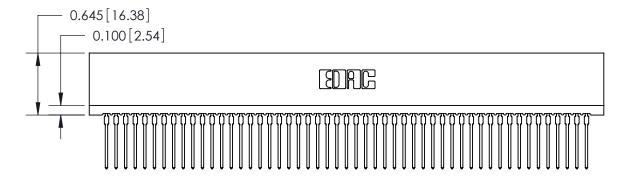

THIS IS A C.A.D. GENERATED DRAWING DO NOT MAKE MANUAL REVISIONS TO MASTER.

ISSUE NUMBER

ORIGINAL

1

Contact Information
540-Wire Wrap, Regular Point - Tail LG.=.560(14.22)
.100" (2.54mm) Contact Spacing x .200" (5.08mm) Row Spacing

745 Series Ultra-Mate Card Edge Connector - Press Fit Part Number: 745-102-540-206

YOUR CONNECTION TO QUALITY & SERVICE

**EDAC INC** TORONTO, ONTARIO CANADA

THESE DRAWINGS AND SPECIFICATIONS ARE THE PROPERTY OF EDAC INC.,AND SHALL NOT BE REPRODUCED, OR COPIED OR USED AS THE BASIS FOR THE MANUFACTURE OR SALE OF APPARATUS WITHOUT WRITTEN PERMISSION.