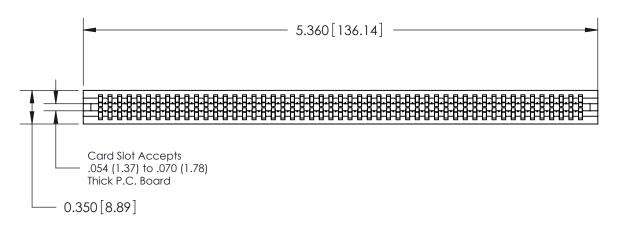

745 Series Ultra-Mate Card Edge Connector - Press Fit Part Number: 745-102-540-206

YOUR CONNECTION TO QUALITY & SERVICE

**EDAC INC** TORONTO, ONTARIO CANADA

THESE DRAWINGS AND SPECIFICATIONS ARE THE PROPERTY OF EDAC INC.,AND SHALL NOT BE REPRODUCED, OR COPIED OR USED AS THE BASIS FOR THE MANUFACTURE OR SALE OF APPARATUS WITHOUT WRITTEN PERMISSION.