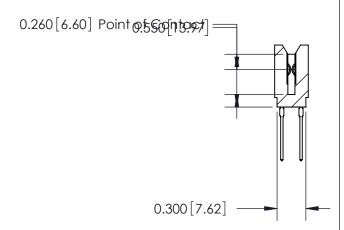

THIS IS A C.A.D. GENERATED DRAWING DO NOT MAKE MANUAL REVISIONS TO MASTER.

ISSUE NUMBER

ORIGINAL

1

Contact Information
540-Wire Wrap, Regular Point - Tail LG.=.560(14.22)
.100" (2.54mm) Contact Spacing x .200" (5.08mm) Row Spacing

745 Series Ultra-Mate Card Edge Connector - Press Fit Part Number: 745-102-540-206

YOUR CONNECTION TO QUALITY & SERVICE

**EDAC INC** TORONTO, ONTARIO CANADA

THESE DRAWINGS AND SPECIFICATIONS ARE THE PROPERTY OF EDAC INC.,AND SHALL NOT BE REPRODUCED, OR COPIED OR USED AS THE BASIS FOR THE MANUFACTURE OR SALE OF APPARATUS WITHOUT WRITTEN PERMISSION.