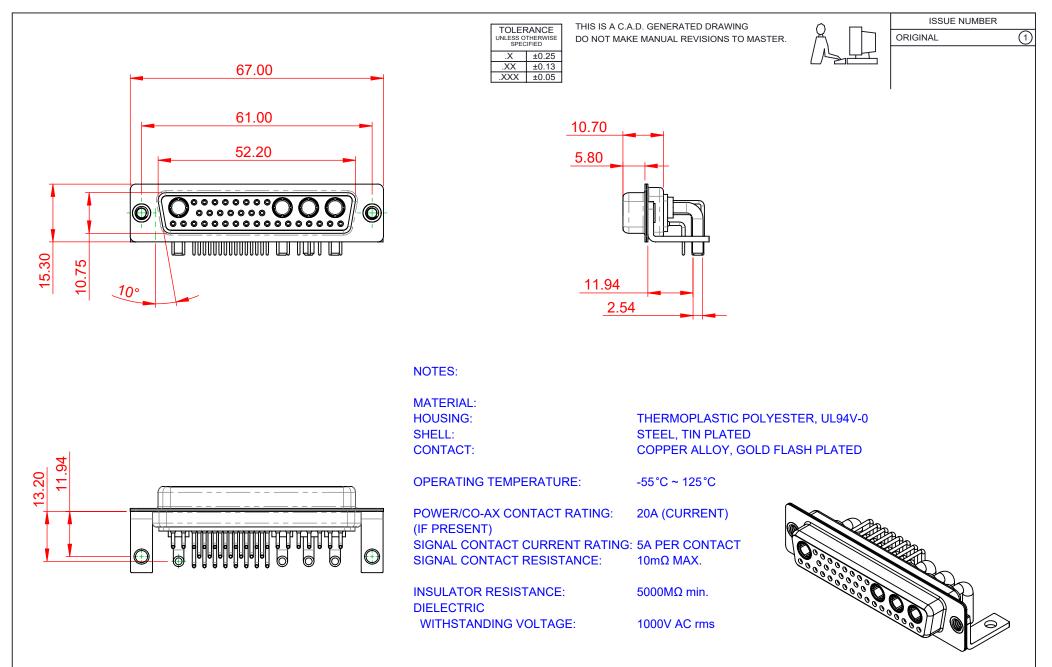

| COMBINATION D-SUB                                                              |                                                                                                                                                                                                                | SW REFERENCE NO.: 630 COMBO ASSEMBLY |                  |       |
|--------------------------------------------------------------------------------|----------------------------------------------------------------------------------------------------------------------------------------------------------------------------------------------------------------|--------------------------------------|------------------|-------|
|                                                                                |                                                                                                                                                                                                                | DRAWN: C.B                           | DATE: JAN. 01/20 | 19    |
|                                                                                |                                                                                                                                                                                                                | CHECKED:                             | DATE:            |       |
| EDAG INC<br>TORONTO, ONTARIO<br>CANADA<br>YOUR CONNECTION TO QUALITY & SERVICE | THESE DRAWINGS AND SPECIFICATIONS<br>ARE THE PROPERTY OF EDAC INC.,AND<br>SHALL NOT BE REPRODUCED,OR COPIED<br>OR USED AS THE BASIS FOR THE<br>MANUFACTURE OR SALE OF APPARATUS<br>WITHOUT WRITTEN PERMISSION. | SCALE: (IN C.A.D. 1:1)               | SHEET 1 OF       | 2     |
|                                                                                |                                                                                                                                                                                                                | DRAWING NUMBER: 630-36W4240-2TC      |                  | ISSUE |
|                                                                                |                                                                                                                                                                                                                | PART NUMBER: 630-36W                 | 4240-2TC         | 1     |