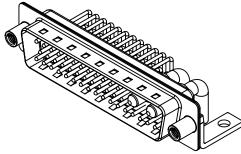

1000V AC rms

|         | COMBINATION D-SUB                                                       |                         | SW REFERENCE NO.: 629 COMBO ASSEMBLY |       |  |
|---------|-------------------------------------------------------------------------|-------------------------|--------------------------------------|-------|--|
| COMBIN  |                                                                         |                         | DATE: JAN. 01/20                     | 19    |  |
|         |                                                                         |                         | DATE:                                |       |  |
| EDAC II | IC THESE DRAWINGS AND SPECIFICATIONS<br>ARE THE PROPERTY OF EDAC INCAND | SCALE: (IN C.A.D. 1:1)  | SHEET 1 OF                           | 2     |  |
|         | A OR USED AS THE BASIS FOR THE                                          | DRAWING NUMBER: 629-43W | 2640-5T6                             | ISSUE |  |
|         | RVICE MANUFACTURE OR SALE OF APPARATUS WITHOUT WRITTEN PERMISSION.      | PART NUMBER: 629-43W    | 2640-5T6                             | 1     |  |