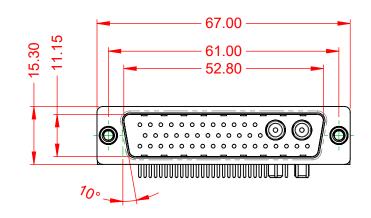

## NOTES:

MATERIAL: HOUSING: SHELL: CONTACT:

WITHSTANDING VOLTAGE:

THERMOPLASTIC POLYESTER, UL94V-0 STEEL, TIN PLATED COPPER ALLOY, 30µ" GOLD PLATED

| OPERATING TEMPERATURE:                                       | -55°C ~ 125°C               |
|--------------------------------------------------------------|-----------------------------|
| POWER/CO-AX CONTACT RATING:<br>(IF PRESENT)                  | 50Ω (IMPEDANCE)             |
| SIGNAL CONTACT CURRENT RATING:<br>SIGNAL CONTACT RESISTANCE: | 5A PER CONTACT<br>10mΩ MAX. |
| INSULATOR RESISTANCE:<br>DIELECTRIC                          | 5000MΩ min.                 |

1000V AC rms

|         | COMBINATION D-SUB                                                       |                         | SW REFERENCE NO.: 629 COMBO ASSEMBLY |       |  |
|---------|-------------------------------------------------------------------------|-------------------------|--------------------------------------|-------|--|
| COMBIN  |                                                                         |                         | DATE: JAN. 01/20                     | 19    |  |
|         |                                                                         |                         | DATE:                                |       |  |
| EDAC II | IC THESE DRAWINGS AND SPECIFICATIONS<br>ARE THE PROPERTY OF EDAC INCAND | SCALE: (IN C.A.D. 1:1)  | SHEET 1 OF                           | 2     |  |
|         | A OR USED AS THE BASIS FOR THE                                          | DRAWING NUMBER: 629-43W | 2640-5T6                             | ISSUE |  |
|         | RVICE MANUFACTURE OR SALE OF APPARATUS WITHOUT WRITTEN PERMISSION.      | PART NUMBER: 629-43W    | 2640-5T6                             | 1     |  |