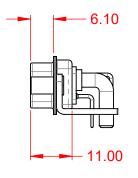

## NOTES:

MATERIAL: HOUSING: SHELL: CONTACT:

WITHSTANDING VOLTAGE:

THERMOPLASTIC POLYESTER, UL94V-0 STEEL, TIN PLATED COPPER ALLOY, 30µ" GOLD PLATED

| OPERATING TEMPERATURE:                                       | -55°C ~ 125°C               |
|--------------------------------------------------------------|-----------------------------|
| POWER/CO-AX CONTACT RATING:<br>(IF PRESENT)                  | 50Ω (IMPEDANCE)             |
| SIGNAL CONTACT CURRENT RATING:<br>SIGNAL CONTACT RESISTANCE: | 5A PER CONTACT<br>10mΩ MAX. |
| INSULATOR RESISTANCE:<br>DIELECTRIC                          | 5000MΩ min.                 |

1000V AC rms

|         | COMBINATION D-SUB                                                       |                         | SW REFERENCE NO.: 629 COMBO ASSEMBLY |       |  |
|---------|-------------------------------------------------------------------------|-------------------------|--------------------------------------|-------|--|
| COMBIN  |                                                                         |                         | DATE: JAN. 01/20                     | 19    |  |
|         |                                                                         |                         | DATE:                                |       |  |
| EDAC II | IC THESE DRAWINGS AND SPECIFICATIONS<br>ARE THE PROPERTY OF EDAC INCAND | SCALE: (IN C.A.D. 1:1)  | SHEET 1 OF                           | 2     |  |
|         | A OR USED AS THE BASIS FOR THE                                          | DRAWING NUMBER: 629-43W | 2640-5T6                             | ISSUE |  |
|         | RVICE MANUFACTURE OR SALE OF APPARATUS WITHOUT WRITTEN PERMISSION.      | PART NUMBER: 629-43W    | 2640-5T6                             | 1     |  |