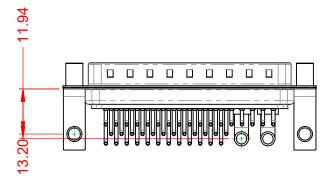

.XX ±0.13 .XXX ±0.05

## NOTES:

MATERIAL: HOUSING: SHELL: CONTACT:

WITHSTANDING VOLTAGE:

THERMOPLASTIC POLYESTER, UL94V-0 STEEL, TIN PLATED COPPER ALLOY, 30µ" GOLD PLATED

| OPERATING TEMPERATURE:                                       | -55°C ~ 125°C               |
|--------------------------------------------------------------|-----------------------------|
| POWER/CO-AX CONTACT RATING:<br>(IF PRESENT)                  | 50Ω (IMPEDANCE)             |
| SIGNAL CONTACT CURRENT RATING:<br>SIGNAL CONTACT RESISTANCE: | 5A PER CONTACT<br>10mΩ MAX. |
| INSULATOR RESISTANCE:<br>DIELECTRIC                          | 5000MΩ min.                 |

1000V AC rms

|         | COMBINATION D-SUB                                                       |                         | SW REFERENCE NO.: 629 COMBO ASSEMBLY |       |  |
|---------|-------------------------------------------------------------------------|-------------------------|--------------------------------------|-------|--|
| COMBIN  |                                                                         |                         | DATE: JAN. 01/20                     | 19    |  |
|         |                                                                         |                         | DATE:                                |       |  |
| EDAC II | IC THESE DRAWINGS AND SPECIFICATIONS<br>ARE THE PROPERTY OF EDAC INCAND | SCALE: (IN C.A.D. 1:1)  | SHEET 1 OF                           | 2     |  |
|         | A OR USED AS THE BASIS FOR THE                                          | DRAWING NUMBER: 629-43W | 2640-5T6                             | ISSUE |  |
|         | RVICE MANUFACTURE OR SALE OF APPARATUS WITHOUT WRITTEN PERMISSION.      | PART NUMBER: 629-43W    | 2640-5T6                             | 1     |  |