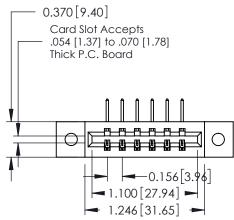

## **See Accompanying Pages for:**

- **Contact Bend Details**
- **Mounting Options**

| 337 / 387 Series Card Edge Connector |
|--------------------------------------|
| Part Number: 387-006-558-102         |