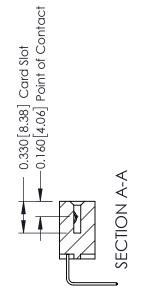

## **Contact Detail**

558-90 Degree Bend (Code 541 Contacts) .156 [3.96] Contact Spacing x .200 [5.08] Row Spacing THIS IS A C.A.D. GENERATED DRAWING DO NOT MAKE MANUAL REVISIONS TO MASTER.

ISSUE NUMBER

ISSUE NUMBER

ORIGINAL

1

| 337 / 387 Series Card Edge Connector<br>Contact Bend Detail           |                                                                                                                                                                                                 | ACAD REFERENCE NO. | 337 ENG  | G MASTER      |
|-----------------------------------------------------------------------|-------------------------------------------------------------------------------------------------------------------------------------------------------------------------------------------------|--------------------|----------|---------------|
|                                                                       |                                                                                                                                                                                                 | DRAWN: J.LEE       | DATE: OC | T. 06/09      |
|                                                                       |                                                                                                                                                                                                 | CHECKED:           | DATE:    |               |
| EDAC INC TORONTO, ONTARIO CANADA YOUR CONNECTION TO QUALITY & SERVICE | THESE DRAWINGS AND SPECIFICATIONS ARE THE PROPERTY OF EDAC INC.,AND SHALL NOT BE REPRODUCED,OR COPIED OR USED AS THE BASIS FOR THE MANUFACTURE OR SALE OF APPARATUS WITHOUT WRITTEN PERMISSION. | SCALE: NTS         | SHEET    | 2 <b>OF</b> 3 |
|                                                                       |                                                                                                                                                                                                 | DRAWING NUMBER     |          | ISSUE         |
|                                                                       |                                                                                                                                                                                                 | 337 Assembly       |          | 1             |