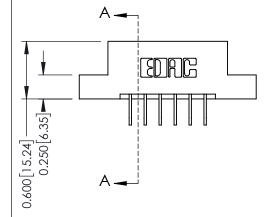

## **Mounting Option**

02-.128 (3.25) Dia. Mounting Holes



## **Contact Detail**

558-90 Degree Bend (Code 541 Contacts) .156 [3.96] Contact Spacing x .200 [5.08] Row Spacing THIS IS A C.A.D. GENERATED DRAWING DO NOT MAKE MANUAL REVISIONS TO MASTER.



ISSUE NUMBER

ORIGINAL







## **See Accompanying Pages for:**

- **Contact Bend Details**
- **Mounting Options**

| 337 / 387 Series Card Edge Connector |
|--------------------------------------|
| Part Number: 387-006-558-102         |



**EDAC INC** TORONTO, ONTARIO CANADA

THESE DRAWINGS AND SPECIFICATIONS ARE THE PROPERTY OF EDAC INC.,AND SHALL NOT BE REPRODUCED, OR COPIED OR USED AS THE BASIS FOR THE MANUFACTURE OR SALE OF APPARATUS WITHOUT WRITTEN PERMISSION.

| ACAD REFERENCE NO. | 337 ENG MASTER   |               |  |
|--------------------|------------------|---------------|--|
| DRAWN: J.LEE       | DATE: OCT. 06/09 |               |  |
| CHECKED:           | DATE:            |               |  |
| SCALE: NTS         | SHEET            | 1 <b>OF</b> 3 |  |
| DRAWING NUMBER     |                  | ISSUE