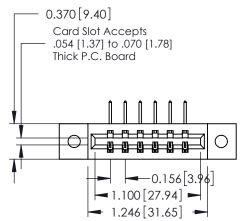

## **See Accompanying Pages for:**

- **Contact Bend Details**
- **Mounting Options**

| 337 / 387 Series Card Edge Connector |
|--------------------------------------|
| Part Number: 387-006-558-102         |