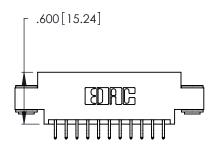

Contact Dimensions:
556-Extender Board Bend (Code 520 Contacts)
See Sheet 2 for Contact Code 555, 556, 558, 559, 560 Dimensions

- INSULATOR MATERIAL: THERMOPLASTIC POLYESTER, UL 94V-0 CONTACT MATERIAL; COPPER, NICKEL, TIN ALLOY CA-725
- CONTACT PLATING: GOLD ON THE MATING AREA, TIN-LEAD ON THE CONTACT TAILS, NICKEL UNDERPLATE

THIS IS A C.A.D. GENERATED DRAWING DO NOT MAKE MANUAL REVISIONS TO MASTER.

ISSUE NUMBER

ORIGINAL

1

| Card Slot Accepts<br>.054 [1.37] to .070 [1.78] -<br>Thick P.C. Board |  |
|-----------------------------------------------------------------------|--|
| ¥ ·                                                                   |  |
| .330 [8.38] Card Slot $^{ m J}$                                       |  |
| .160[4.07] Point of Contact                                           |  |