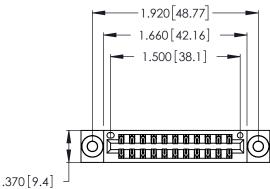

346/396 SERIES CARD EDGE CONNECTOR PART NUMBER: 346-022-556-803

**EDAC INC** TORONTO, ONTARIO CANADA

THESE DRAWINGS AND SPECIFICATIONS ARE THE PROPERTY OF EDAC INC.,AND SHALL NOT BE REPRODUCED, OR COPIED OR USED AS THE BASIS FOR THE MANUFACTURE OR SALE OF APPARATUS WITHOUT WRITTEN PERMISSION.

| ACAD REFERENCE NO |           |              | 346-EN0 | G-MASTER  |
|-------------------|-----------|--------------|---------|-----------|
|                   | DRAWN:    | J.LEE        | DATE: A | PR. 22/09 |
|                   | CHECKED:  |              | DATE:   |           |
|                   | SCALE:    | N.T.S        | SHEET   | OF 2      |
|                   | DRAWING N | NUMBER       |         | ISSUE     |
|                   | 346       | S-ENG-MASTER |         | 1         |