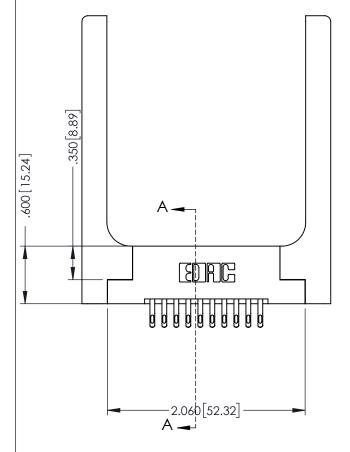

346-ENG-MASTER

**SECTION A-A** 

ISSUE NUMBER ORIGINAL 1

## **Contact Code 555**

## 346/396 SERIES CARD EDGE CONNECTOR CONTACT CODE 555,556,558,559,560 DIMENSIONS

YOUR CONNECTION TO QUALITY & SERVICE

**EDAC INC** TORONTO, ONTARIO CANADA

THESE DRAWINGS AND SPECIFICATIONS ARE THE PROPERTY OF EDAC INC.,AND SHALL NOT BE REPRODUCED, OR COPIED OR USED AS THE BASIS FOR THE MANUFACTURE OR SALE OF APPARATUS WITHOUT WRITTEN PERMISSION.

|  | ACAD REFERENCE NO. | 346-ENG-MASTER   |  |
|--|--------------------|------------------|--|
|  | DRAWN: J.LEE       | DATE: APR. 22/09 |  |
|  | CHECKED:           | DATE:            |  |
|  | SCALE: 1:1         | SHEET 2 OF 2     |  |
|  | DRAWING NUMBER     | ISSUE            |  |
|  | 346-ENG-MASTER     | 1                |  |