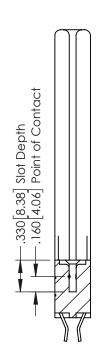

346-ENG-MASTER

**SECTION A-A** 

ISSUE NUMBER ORIGINAL 1

## **Contact Code 556**

INSULATOR MATERIAL: THERMOPLASTIC POLYESTER, UL 94V-0 CONTACT MATERIAL; COPPER, NICKEL, TIN ALLOY CA-725 CONTACT PLATING: GOLD ON THE MATING AREA, TIN-LEAD

ON THE CONTACT TAILS, NICKEL UNDERPLATE