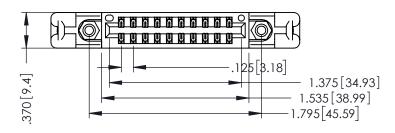

THIS IS A C.A.D. GENERATED DRAWING DO NOT MAKE MANUAL REVISIONS TO MASTER.

ISSUE NUMBER

ORIGINAL

1

INSULATOR MATERIAL: THERMOPLASTIC POLYESTER, UL 94V-0 CONTACT MATERIAL; COPPER, NICKEL, TIN ALLOY CA-725 CONTACT PLATING: GOLD ON THE MATING AREA, TIN-LEAD

ON THE CONTACT TAILS, NICKEL UNDERPLATE

346/396 SERIES CARD EDGE CONNECTOR PART NUMBER: 346-020-555-258

YOUR CONNECTION TO QUALITY & SERVICE

**EDAC INC** TORONTO, ONTARIO CANADA

THESE DRAWINGS AND SPECIFICATIONS ARE THE PROPERTY OF EDAC INC.,AND SHALL NOT BE REPRODUCED, OR COPIED OR USED AS THE BASIS FOR THE MANUFACTURE OR SALE OF APPARATUS WITHOUT WRITTEN PERMISSION.

| ACAD REFERENCE NO. |       | 346-ENG-MASTER |           |
|--------------------|-------|----------------|-----------|
| DRAWN:             | J.LEE | DATE: AF       | PR. 22/09 |
| CHECKED:           |       | DATE:          |           |
| SCALE:             | 1:1   | SHEET          | OF 2      |
| DRAWING NUMBER     |       |                | ISSUE     |
|                    |       |                |           |