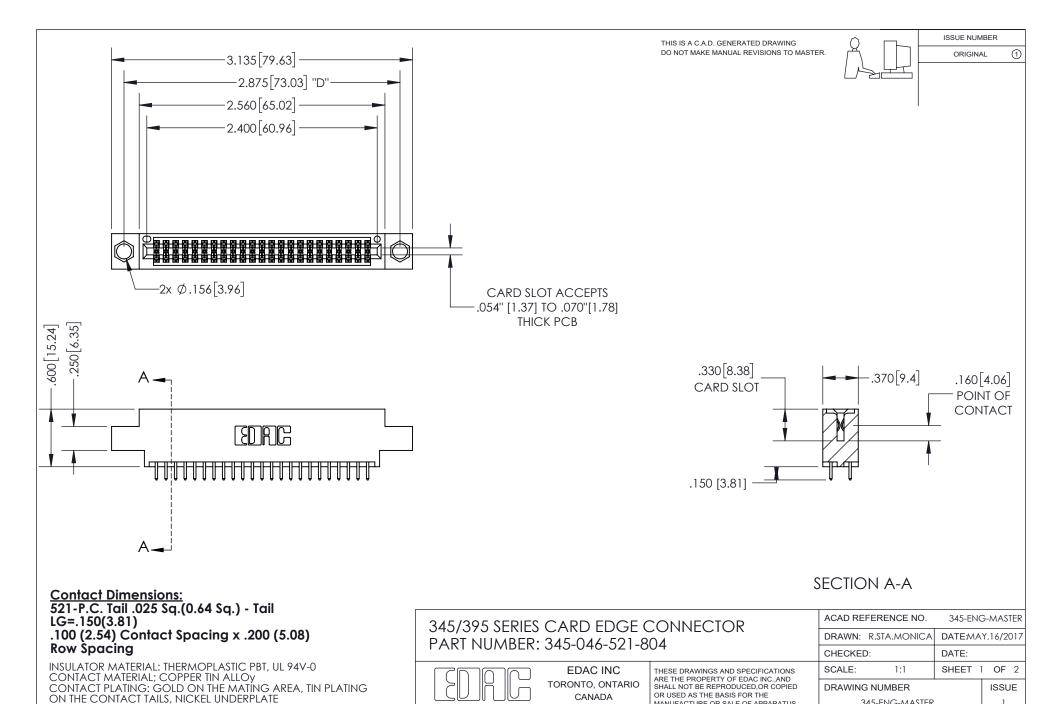

## 345/395 SERIES CARD EDGE CONNECTOR CONTACT CODE 555,556,558,559,560 DIMENSIONS

YOUR CONNECTION TO QUALITY & SERVICE

**EDAC INC** TORONTO, ONTARIO CANADA

THESE DRAWINGS AND SPECIFICATIONS ARE THE PROPERTY OF EDAC INC.,AND SHALL NOT BE REPRODUCED, OR COPIED OR USED AS THE BASIS FOR THE MANUFACTURE OR SALE OF APPARATUS WITHOUT WRITTEN PERMISSION.