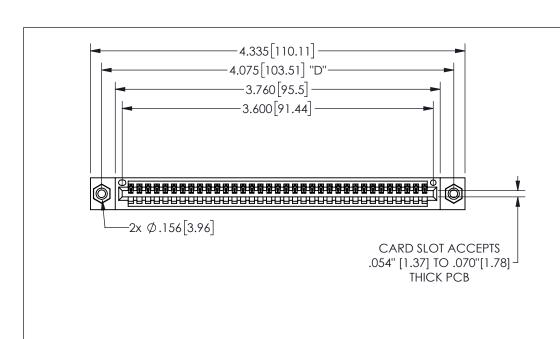

345/395 SERIES CARD EDGE CONNECTOR PART NUMBER: 345-035-540-408

YOUR CONNECTION TO QUALITY & SERVICE

**EDAC INC** TORONTO, ONTARIO CANADA

THESE DRAWINGS AND SPECIFICATIONS ARE THE PROPERTY OF EDAC INC.,AND SHALL NOT BE REPRODUCED, OR COPIED OR USED AS THE BASIS FOR THE MANUFACTURE OR SALE OF APPARATUS WITHOUT WRITTEN PERMISSION.

## 345/395 SERIES CARD EDGE CONNECTOR CONTACT CODE 555,556,558,559,560 DIMENSIONS

YOUR CONNECTION TO QUALITY & SERVICE

**EDAC INC** TORONTO, ONTARIO CANADA

THESE DRAWINGS AND SPECIFICATIONS ARE THE PROPERTY OF EDAC INC.,AND SHALL NOT BE REPRODUCED, OR COPIED OR USED AS THE BASIS FOR THE MANUFACTURE OR SALE OF APPARATUS WITHOUT WRITTEN PERMISSION.