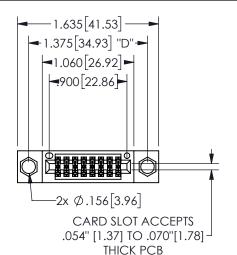

## SECTION A-A

345/395 SERIES CARD EDGE CONNECTOR PART NUMBER: 345-016-524-804

**EDAC INC** TORONTO, ONTARIO CANADA

THESE DRAWINGS AND SPECIFICATIONS ARE THE PROPERTY OF EDAC INC.,AND SHALL NOT BE REPRODUCED, OR COPIED OR USED AS THE BASIS FOR THE MANUFACTURE OR SALE OF APPARATUS WITHOUT WRITTEN PERMISSION.

| ACAD REFERENCE NO.  | 345-ENG-MAST   | TER |  |
|---------------------|----------------|-----|--|
| DRAWN: R.STA.MONICA | DATE:MAY.16/20 | )17 |  |
| CHECKED:            | DATE:          |     |  |
| SCALE: NTS          | SHEET 1 OF     | 2   |  |
| DRAWING NUMBER      | ISSU           | E   |  |
| 345-ENG-MASTER      | 1              |     |  |
|                     |                |     |  |