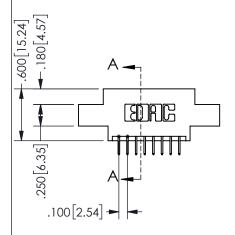

## SECTION A-A

345/395 SERIES CARD EDGE CONNECTOR PART NUMBER: 345-016-524-804

**EDAC INC** TORONTO, ONTARIO CANADA

THESE DRAWINGS AND SPECIFICATIONS ARE THE PROPERTY OF EDAC INC.,AND SHALL NOT BE REPRODUCED, OR COPIED OR USED AS THE BASIS FOR THE MANUFACTURE OR SALE OF APPARATUS WITHOUT WRITTEN PERMISSION.

| ACAD REFERENCE NO.  | 345-ENG-MAST   | TER |  |
|---------------------|----------------|-----|--|
| DRAWN: R.STA.MONICA | DATE:MAY.16/20 | )17 |  |
| CHECKED:            | DATE:          |     |  |
| SCALE: NTS          | SHEET 1 OF     | 2   |  |
| DRAWING NUMBER      | ISSU           | E   |  |
| 345-ENG-MASTER      | 1              |     |  |
|                     |                |     |  |