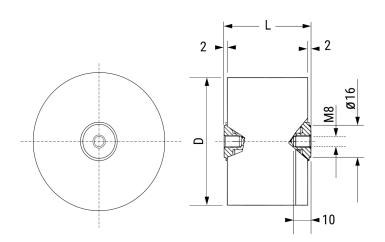

C4DR, Film, Metallized Polypropylene, Power, 0.47 uF, 5%, 3000 VDC

Click here for the 3D model.

| Dimensions |          |
|------------|----------|
| D          | 60mm NOM |
| L          | 49mm NOM |

| Packaging Specifications |           |
|--------------------------|-----------|
| Packaging                | Bulk, Bag |
| Packaging Quantity       | 48        |

| General Information |                                                                                |
|---------------------|--------------------------------------------------------------------------------|
| Series              | C4DR                                                                           |
| Dielectric          | Metallized Polypropylene                                                       |
| Style               | Door Knob                                                                      |
| Features            | GTO                                                                            |
| RoHS                | With Exemptions                                                                |
| REACH               | SVHC (Pb - CAS 7439-92-1)                                                      |
| SCIP Number         | 8e61f1d3-2fb4-4a11-b365-48e4553d698a                                           |
| Lead                | Screw Terminals M8                                                             |
| AEC-Q200            | No                                                                             |
| Component<br>Weight | 214.6 g                                                                        |
| Miscellaneous       | Thermal Resistance = 2 C/W. Peak Voltage = 4000 VDC. Surge Voltage = 4200 VDC. |